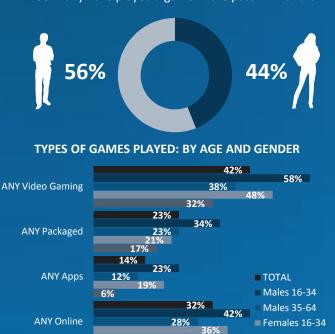

# TYPE OF GAMES PLAYED (ALL ONLINE RESPONDENTS)

| Average:<br>48% | 62%        | 60%        | 57%        | 56%               | 54%              | 53%              | 53%        | 49%        |
|-----------------|------------|------------|------------|-------------------|------------------|------------------|------------|------------|
| ANY GAMING      |            |            |            |                   |                  |                  |            |            |
|                 | Sweden     | Finland    | France     | Czech<br>Republic | Nether-<br>lands | Norway           | Belgium    | Poland     |
| ANY PACKAGED    | 31%        | 27%        | 28%        | 26%               | 27%              | 27%              | 26%        | 22%        |
| ANY APPS        | 33%        | 24%        | 24%        | 20%               | 25%              | 34%              | 15%        | 16%        |
| ANY ONLINE      | 45%        | 48%        | 44%        | 48%               | 39%              | 39%              | 41%        | 43%        |
| DOWNLOADS       | 30%        | 31%        | 20%        | 29%               | 23%              | 25%              | 23%        | 27%        |
| SOCIAL          | 23%        | 20%        | 17%        | 22%               | 18%              | 17%              | 22%        | 22%        |
| Average:<br>48% |            |            |            |                   |                  |                  |            |            |
| ANY GAMING      | 45%        | 42%        | 42%        | 41%               | 41%              | 40%              | 40%        | 40%        |
|                 | Denmark    | Germany    | Austria    | Italy             | Switzer-<br>land | Great<br>Britain | Spain      | Portugal   |
| ANY PACKAGED    | 16%        | 23%        | 21%        | 18%               | 15%              | 28%              | 21%        | 17%        |
| ANY APPS        | 22%        | 14%        | 20%        | 20%               | 19%              | 18%              | 20%        | 17%        |
|                 |            |            |            |                   |                  |                  |            |            |
| ANY ONLINE      | 35%        | 32%        | 34%        | 34%               | 33%              | 29%              | 31%        | 34%        |
| ANY ONLINE      | 35%<br>19% | 32%<br>21% | 34%<br>24% | 34%<br>19%        | 33%<br>19%       | 29%<br>16%       | 31%<br>17% | 34%<br>20% |