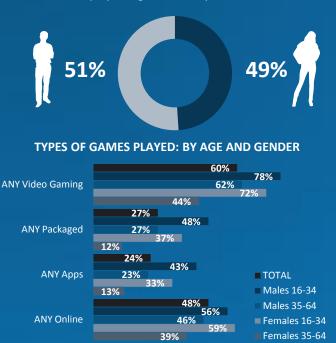

# **PROFILE OF GAMERS** (ALL GAMERS)

|                   | Age breakdown                    |  |  |  |  |  |
|-------------------|----------------------------------|--|--|--|--|--|
| Gender breakdown  | 16-19 <b>12%</b>                 |  |  |  |  |  |
| <b>55%</b> Male   | 20-24 <b>14% 51%</b> Under 35    |  |  |  |  |  |
|                   | 25-34 <b>26%</b>                 |  |  |  |  |  |
|                   | 35-44 <b>23%</b>                 |  |  |  |  |  |
| <b>45%</b> Female | 45-54 <b>15% 49%</b> 35 and over |  |  |  |  |  |
|                   | 55-64 <b>11%</b>                 |  |  |  |  |  |