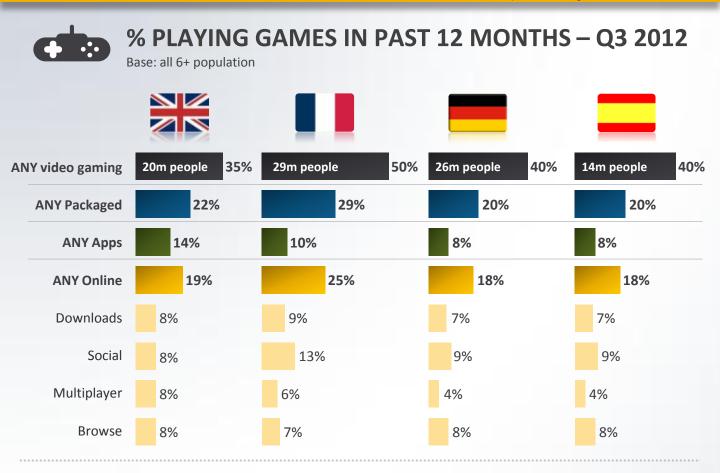

ns with a complete view of the video games market.

GameTrack includes all devices that might be used for playing video games – from PCs and laptops, games consoles and portable games devices through to smartphones and tablets, as well as currently niche devices such as smart TVs.

Similarly, it includes all types of games – from packaged (new, pre-owned and rental) to apps (paid and free) to online games (including downloads, subscriptions, browser games and games on social network sites).

GameTrack reports each quarter and is based on a nationally representative sample of over 6,000 individuals aged 6+ in each country for each wave, providing a reliable and robust true measure on how the games market is shifting and the underlying dynamics of the industry.





# LATEST GAMETRACK DATA



GameTrack provides a complete view of the videogames market - from overall incidence of gaming to time, volume and value breakdown of specific devices and types of games.

|                                                            | MER                                   | 3                                    |                                         |                                                                                                     | 🖓 🧛 🗒 🦽 土 🌉                                                  |
|------------------------------------------------------------|---------------------------------------|--------------------------------------|-----------------------------------------|----------------------------------------------------------------------------------------------