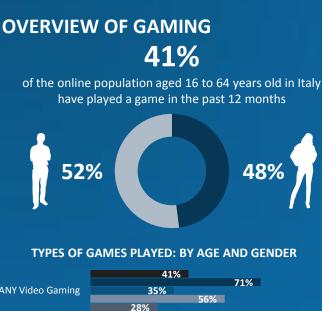

# FREQUENCY OF GAMING (ALL ONLINE RESPONDENTS)

| Average:<br>48%    |         |         |         |       |                  |                  |       |          |
|--------------------|---------|---------|---------|-------|------------------|------------------|-------|----------|
| ANY GAMING         | 45%     | 42%     | 42%     | 41%   | 41%              | 40%              | 40%   | 40%      |
|                    | Denmark | Germany | Austria | Italy | Switzer-<br>land | Great<br>Britain | Spain | Portugal |
| WEEKLY             | 26%     | 23%     | 20%     | 25%   | 21%              | 24%              | 24%   | 23%      |
| MONTHLY            | 7%      | 10%     | 11%     | 7%    | 12%              | 7%               | 8%    | 8%       |
| LESS<br>FREQUENTLY | 13%     | 10%     | 12%     | 9%    | 8%               | 9%               | 9%    | 9%       |

# TYPE OF GAMES PLAYED (ALL ONLINE RESPONDENTS)

| Average:<br>48% | 62%        | 60%        | 57%        | 56%               | 54%              | 53%              | 53%        | 49%        |
|-----------------|------------|------------|------------|-------------------|------------------|------------------|------------|------------|
| ANY GAMING      |            |            |            |                   |                  |                  |            |            |
|                 | Sweden     | Finland    | France     | Czech<br>Republic | Nether-<br>lands | Norway           | Belgium    | Poland     |
| ANY PACKAGED    | 31%        | 27%        | 28%        | 26%               | 27%              | 27%              | 26%        | 22%        |
| ANY APPS        | 33%        | 24%        | 24%        | 20%               | 25%              | 34%              | 15%        | 16%        |
| ANY ONLINE      | 45%        | 48%        | 44%        | 48%               | 39%              | 39%              | 41%        | 43%        |
| DOWNLOADS       | 30%        | 31%        | 20%        | 29%               | 23%              | 25%              | 23%        | 27%        |
| SOCIAL          | 23%        | 20%        | 17%        | 22%               | 18%              | 17%              | 22%        | 22%        |
| Average:<br>48% |            |            |            |                   |                  |                  |            |            |
| ANY GAMING      | 45%        | 42%        | 42%        | 41%               | 41%              | 40%              | 40%        | 40%        |
|                 | Denmark    | Germany    | Austria    | Italy             | Switzer-<br>land | Great<br>Britain | Spain      | Portugal   |
| ANY PACKAGED    | 16%        | 23%        | 21%        | 18%               | 15%              | 28%              | 21%        | 17%        |
| ANY APPS        | 22%        | 14%        | 20%        | 20%               | 19%              | 18%              | 20%        | 17%        |
|                 |            |            |            |                   |                  |                  |            |            |
| ANY ONLINE      | 35%        | 32%        | 34%        | 34%               | 33%              | 29%              | 31%        | 34%        |
| ANY ONLINE      | 35%<br>19% | 32%<br>21% | 34%<br>24% | 34%<br>19%        | 33%<br>19%       | 29%<br>16%       | 31%<br>17% | 34%<br>20% |