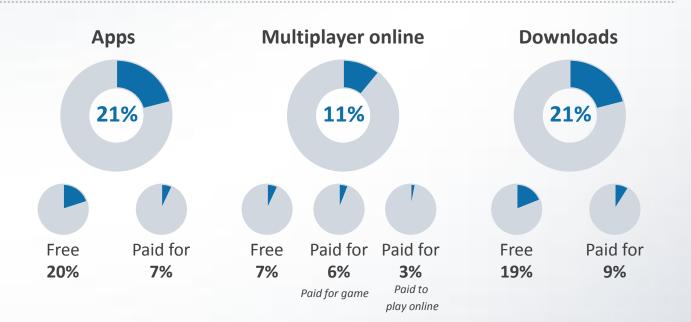

whilst connected to the internet, do you play by yourself or with other online players? Ipsos MediaCT

#### **EURO AVERAGES**

# **PROFILE OF GAMERS** (ALL GAMERS)

|                   | Age breakdown                    |  |  |  |  |  |
|-------------------|----------------------------------|--|--|--|--|--|
| Gender breakdown  | 16-19 <b>12%</b>                 |  |  |  |  |  |
| <b>55%</b> Male   | 20-24 <b>14% 51%</b> Under 35    |  |  |  |  |  |
|                   | 25-34 <b>26%</b>                 |  |  |  |  |  |
|                   | 35-44 <b>23%</b>                 |  |  |  |  |  |
| <b>45%</b> Female | 45-54 <b>15% 49%</b> 35 and over |  |  |  |  |  |
|                   | 55-64 <b>11%</b>                 |  |  |  |  |  |

## GAMES PLAYED: FREE vs. PAID (ALL ONLINE RESPONDENTS)



# PURCHASED IN PAST 12 MONTHS (ALL ONLINE RESPONDENTS)

| 35%          | 19% | New packaged        |  |  |  |  |
|--------------|-----|---------------------|--|--|--|--|
| <b>JJ</b> /0 | 8%  | Online games        |  |  |  |  |
| Have bought  | 8%  | Secondhand packaged |  |  |  |  |
| a game       | 7%  | Games apps          |  |  |  |  |



Which of the following types of free or paid for video games do you personally play? Which of the following types of games have you bought/paid for either for yourself or others, in the last 12 months? Ipsos MediaCT

# GAMES PURCHASED IN PAST 12 MONTHS (1/2)

(ALL ONLINE RESPONDENTS)

#### AUSTRIA

36%

Have bought a game 17% New packaged
8% Online games
7% Secondhand packaged
7% Games apps

#### BELGIUM

38% Have bought

a game

21% New packaged10%