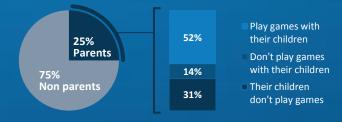

d apply to app games

# 60%

agree PEGI ratings should apply to games on social network sites

| 15% | The age rating system for videogames should be stricter overall than that used for movies |
|-----|-------------------------------------------------------------------------------------------|
| 50% | The age rating system for videogames and movies should be equally strict                  |
| 4%  | The age rating system for movies should be stricter overall than that used for videogames |
| 31% | Don't know                                                                                |

# OVERVIEW OF GAMING 60%

of the online population aged 16 to 64 years old in Finland have played a game in the past 12 months



# GAMING AND THE FAMILY **67%**

of parents have children who play games



#### EFFECT OF GAMES ON CHILDREN: PARENTS OF CHILDREN WHO PLAY GAMES

|                  | ■ More   No d | ifference | Less | Don't know |
|------------------|---------------|-----------|------|------------|
| Have fun         | 7             | 0%        |      | 15% 11%    |
| Develop skills   | 629           | %         | 13%  | 18%        |
| Spend time alone | 58%           | 58%       |      |            |
| Competitive      | 58%           | 58%       |      |            |
| Creative         | 42%           | 20%       |      | 31%        |
| Aggressive       | 37%           | 35%       | 6    | 23%        |
| Informed         | 34%           | 29%       |      | 31%        |
| Social           | 31%           | 23%       | 42   | 2%         |

### PERCEPTIONS OF GAMING



#### TOP