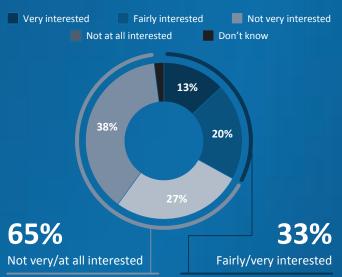

# **INTEREST IN GAMING** (ALL ONLINE RESPONDENTS)

#### Not very/at all interested

I S F E

#### Fairly/very interested

Euro Average: 68%

Euro Average: 31%

| 57% | NETHERLANDS    | 43% |
|-----|----------------|-----|
| 56% | PORTUGAL       | 42% |
| 61% | SWEDEN         | 39% |
| 64% | CZECH REPUBLIC | 34% |
| 65% | FRANCE         | 33% |
| 67% | GERMANY        | 32% |
| 69% | FINLAND        | 30% |
| 69% | BELGIUM        | 30% |
| 69% | POLAND         | 30% |
| 69% | GREAT BRITAIN  | 30% |
| 71% | DENMARK        | 29% |
| 3%  | SWITZERLAND    | 26% |
| 3%  | SPAIN          | 26% |
| %   | NORWAY         | 24% |
| 5%  | AUSTRIA        | 24% |
| 5%  | ITALY          | 23% |