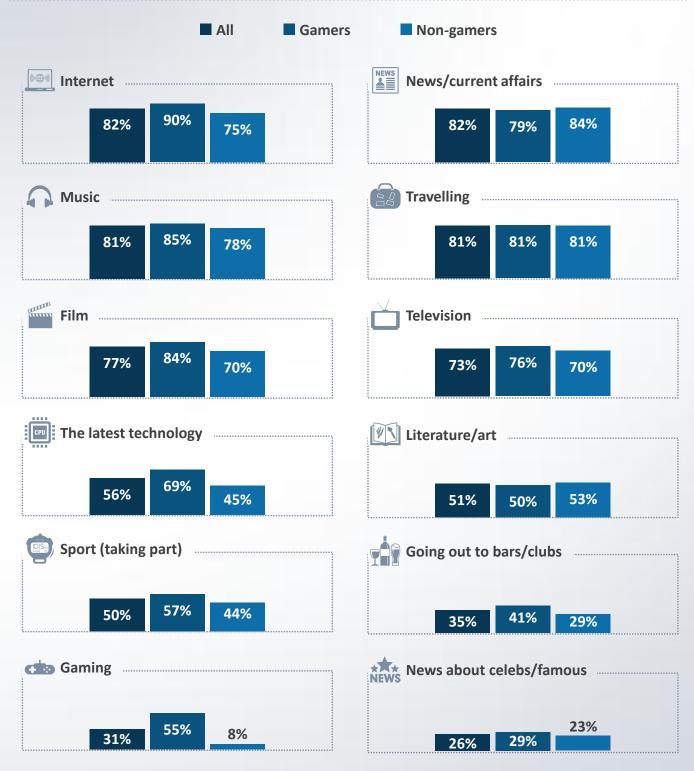

# **BROADER MEDIA AND ACTIVITIES INTEREST:**

(DIFFERENCE BETWEEN GAMERS AND NON-GAMERS - EURO AVERAGE)