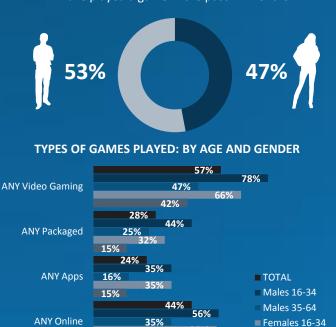

# TYPE OF GAMES PLAYED (ALL ONLINE RESPONDENTS)

| Average:<br>48% | 62%        | 60%        | 57%        | 56%               | 54%              | 53%              | 53%        | 49%        |
|-----------------|------------|------------|------------|-------------------|------------------|------------------|------------|------------|
| ANY GAMING      |            |            |            |                   |                  |                  |            |            |
|                 | Sweden     | Finland    | France     | Czech<br>Republic | Nether-<br>lands | Norway           | Belgium    | Poland     |
| ANY PACKAGED    | 31%        | 27%        | 28%        | 26%               | 27%              | 27%              | 26%        | 22%        |
| ANY APPS        | 33%        | 24%        | 24%        | 20%               | 25%              | 34%              | 15%        | 16%        |
| ANY ONLINE      | 45%        | 48%        | 44%        | 48%               | 39%              | 39%              | 41%        | 43%        |
| DOWNLOADS       | 30%        | 31%        | 20%        | 29%               | 23%              | 25%              | 23%        | 27%        |
| SOCIAL          | 23%        | 20%        | 17%        | 22%               | 18%              | 17%              | 22%        | 22%        |
| Average:<br>48% |            |            |            |                   |                  |                  |            |            |
| ANY GAMING      | 45%        | 42%        | 42%        | 41%               | 41%              | 40%              | 40%        | 40%        |
|                 | Denmark    | Germany    | Austria    | Italy             | Switzer-<br>land | Great<br>Britain | Spain      | Portugal   |
| ANY PACKAGED    | 16%        | 23%        | 21%        | 18%               | 15%              | 28%              | 21%        | 17%        |
| ANY APPS        | 22%        | 14%        | 20%        | 20%               | 19%              | 18%              | 20%        | 17%        |
|                 |            |            |            |                   |                  |                  |            |            |
| ANY ONLINE      | 35%        | 32%        | 34%        | 34%               | 33%              | 29%              | 31%        | 34%        |
| ANY ONLINE      | 35%<br>19% | 32%<br>21% | 34%<br>24% | 34%<br>19%        | 33%<br>19%       | 29%<br>16%       | 31%<br>17% | 34%<br>20% |