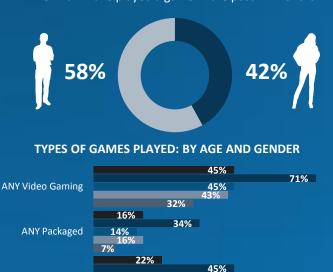

# TYPE OF GAMES PLAYED (ALL ONLINE RESPONDENTS)

| Average:<br>48% | 62%        | 60%        | 57%        | 56%               | 54%              | 53%              | 53%        | 49%        |
|-----------------|------------|------------|------------|-------------------|------------------|------------------|------------|------------|
| ANY GAMING      |            |            |            |                   |                  |                  |            |            |
|                 | Sweden     | Finland    | France     | Czech<br>Republic | Nether-<br>lands | Norway           | Belgium    | Poland     |
| ANY PACKAGED    | 31%        | 27%        | 28%        | 26%               | 27%              | 27%              | 26%        | 22%        |
| ANY APPS        | 33%        | 24%        | 24%        | 20%               | 25%              | 34%              | 15%        | 16%        |
| ANY ONLINE      | 45%        | 48%        | 44%        | 48%               | 39%              | 39%              | 41%        | 43%        |
| DOWNLOADS       | 30%        | 31%        | 20%        | 29%               | 23%              | 25%              | 23%        | 27%        |
| SOCIAL          | 23%        | 20%        | 17%        | 22%               | 18%              | 17%              | 22%        | 22%        |
| Average:<br>48% |            |            |            |                   |                  |                  |            |            |
| ANY GAMING      | 45%        | 42%        | 42%        | 41%               | 41%              | 40%              | 40%        | 40%        |
|                 | Denmark    | Germany    | Austria    | Italy             | Switzer-<br>land | Great<br>Britain | Spain      | Portugal   |
| ANY PACKAGED    | 16%        | 23%        | 21%        | 18%               | 15%              | 28%              | 21%        | 17%        |
| ANY APPS        | 22%        | 14%        | 20%        | 20%               | 19%              | 18%              | 20%        | 17%        |
|                 |            |            |            |                   |                  |                  |            |            |
| ANY ONLINE      | 35%        | 32%        | 34%        | 34%               | 33%              | 29%              | 31%        | 34%        |
| ANY ONLINE      | 35%<br>19% | 32%<br>21% | 34%<br>24% | 34%<br>19%        | 33%<br>19%       | 29%<br>16%       | 31%<br>17% | 34%<br>20% |

# **PROFILE OF GAMERS** (ALL GAMERS)

|                   | Age breakdown                    |  |  |  |  |  |
|-------------------|----------------------------------|--|--|--|--|--|
| Gender breakdown  | 16-19 <b>12%</b>                 |  |  |  |  |  |
| <b>55%</b> Male   | 20-24 <b>14% 51%</b> Under 35    |  |  |  |  |  |
|                   | 25-34 <b>26%</b>                 |  |  |  |  |  |
|                   | 35-44 <b>23%</b>                 |  |  |  |  |  |
| <b>45%</b> Female | 45-54 <b>15% 49%</b> 35 and over |  |  |  |  |  |
|                   | 55-64 <b>11%</b>                 |  |  |  |  |  |