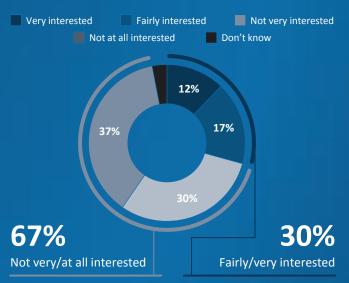

# **INTEREST IN GAMING** (ALL ONLINE RESPONDENTS)

#### Not very/at all interested

I S F E

#### Fairly/very interested

Euro Average: 68%

Euro Average: 31%

| 57% | NETHERLANDS    | 43% |
|-----|----------------|-----|
| 56% | PORTUGAL       | 42% |
| 61% | SWEDEN         | 39% |
| 64% | CZECH REPUBLIC | 34% |
| 65% | FRANCE         | 33% |
| 67% | GERMANY        | 32% |
| 69% | FINLAND        | 30% |
| 69% | BELGIUM        | 30% |
| 69% | POLAND         | 30% |
| 69% | GREAT BRITAIN  | 30% |
| 71% | DENMARK        | 29% |
| 3%  | SWITZERLAND    | 26% |
| 3%  | SPAIN          | 26% |
| %   | NORWAY         | 24% |
| 5%  | AUSTRIA        | 24% |
| 5%  | ITALY          | 23% |