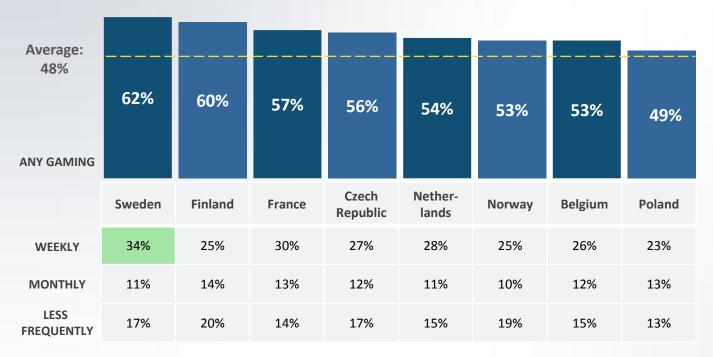

# TYPE OF GAMES PLAYED (ALL ONLINE RESPONDENTS)

| Average:<br>48% | 62%        | 60%        | 57%        | 56%               | 54%              | 53%              | 53%        | 49%        |
|-----------------|------------|------------|------------|-------------------|------------------|------------------|------------|------------|
| ANY GAMING      |            |            |            |                   |                  |                  |            |            |
|                 | Sweden     | Finland    | France     | Czech<br>Republic | Nether-<br>lands | Norway           | Belgium    | Poland     |
| ANY PACKAGED    | 31%        | 27%        | 28%        | 26%               | 27%              | 27%              | 26%        | 22%        |
| ANY APPS        | 33%        | 24%        | 24%        | 20%               | 25%              | 34%              | 15%        | 16%        |
| ANY ONLINE      | 45%        | 48%        | 44%        | 48%               | 39%              | 39%              | 41%        | 43%        |
| DOWNLOADS       | 30%        | 31%        | 20%        | 29%               | 23%              | 25%              | 23%        | 27%        |
| SOCIAL          | 23%        | 20%        | 17%        | 22%               | 18%              | 17%              | 22%        | 22%        |
| Average:<br>48% |            |            |            |                   |                  |                  |            |            |
| ANY GAMING      | 45%        | 42%        | 42%        | 41%               | 41%              | 40%              | 40%        | 40%        |
|                 | Denmark    | Germany    | Austria    | Italy             | Switzer-<br>land | Great<br>Britain | Spain      | Portugal   |
| ANY PACKAGED    | 16%        | 23%        | 21%        | 18%               | 15%              | 28%              | 21%        | 17%        |
| ANY APPS        | 22%        | 14%        | 20%        | 20%               | 19%              | 18%              | 20%        | 17%        |
|                 |            |            |            |                   |                  |                  |            |            |
| ANY ONLINE      | 35%        | 32%        | 34%        | 34%               | 33%              | 29%              | 31%        | 34%        |
| ANY ONLINE      | 35%<br>19% | 32%<br>21% | 34%<br>24% | 34%<br>19%        | 33%<br>19%       | 29%<br>16%       | 31%<br>17% | 34%<br>20% |