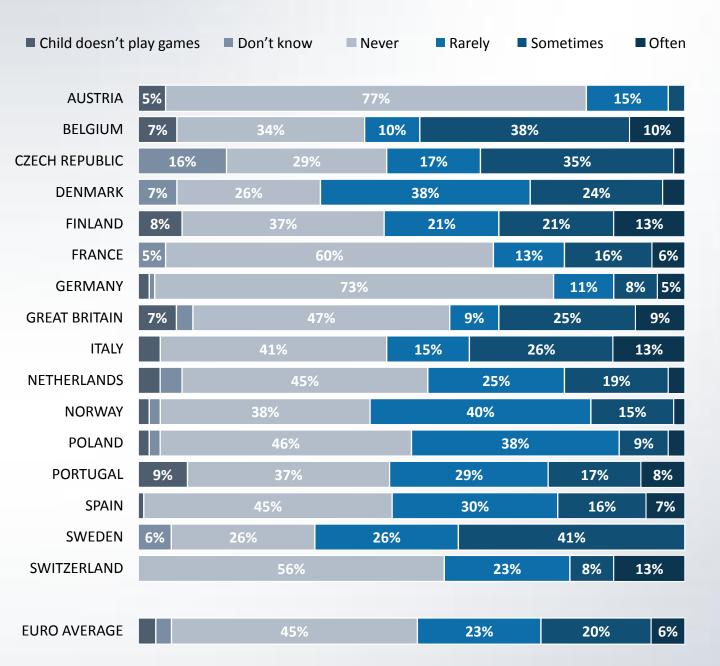

% |     |     | 36% |     | 8           | %         |
| POLAND         | 5%   | 32  | 2%  |     | 25% |     | 18% | 1   | L <b>3%</b> | 7%        |
| PORTUGAL       | 1    | 5%  |     | 41% |     |     | 22% |     | 14%         |           |
| SPAIN          | 11%  | 10% | 16% |     | 30% | 6   | 17  | 7%  | 16          | %         |
| SWEDEN         | 5% 1 | .4% | 11% | 17% |     | 25% |     | 2   | 9%          |           |
| SWITZERLAND    |      |     | 55% | 6   |     | 8%  | :   | 24% |             | 7%        |
|                |      |     |     |     |     |     |     |     |             |           |

EURO AVERAGE 5% 20% 26% 25% 15% 8%

#### WHETHER CHILD PLAYS GAMES WITH A HIGHER AGE RATING THAN THEIR AGE (1/2) (PARENTS OF CHILDREN WHO PLAY GAMES)

#### Youngest child aged 6-9



#### WHETHER CHILD PLAYS GAMES WITH A HIGHER AGE RATING **THAN THEIR AGE (2/2)** (PARENTS OF CHILDREN WHO PLAY GAMES)

#### Youngest child aged 10-15

[28]

**SUPERVISION** 





# **USE OF PARENTAL CONTROLS**

(PARENTS OF CHILDREN WHO PLAY GAMES)

% of parents using parental control settings to limit what their youngest child can access on their games consoles

|                | CHILDREN AGED<br>5 OR UNDER | CHILDREN<br>AGED 6-9 | CHILDREN<br>AGED 10-15 |
|----------------|-----------------------------|----------------------|------------------------|
| AUSTRIA        | 26%                         | 22%                  | 45%                    |
| BELGIUM        | 15%                         | 19%                  | 16%                    |
| CZECH REPUBLIC | 9%