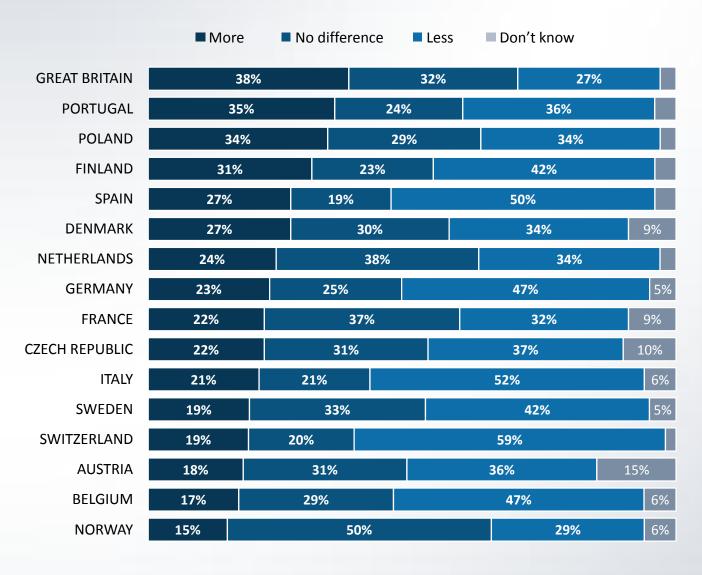

**EFFECT OF GAMES ON CHILDREN (1/5)**

(PARENTS OF CHILDREN WHO PLAY GAMES)

#### Videogames encourage children to...

**DEVELOP SKILLS** 



#### **Euro Average:**





# **EFFECT OF GAMES ON CHILDREN (2/5)**

(PARENTS OF CHILDREN WHO PLAY GAMES)

#### Videogames encourage children to be...

CREATIVE



#### **Euro Average:**



# **EFFECT OF GAMES ON CHILDREN (3/5)**

(PARENTS OF CHILDREN WHO PLAY GAMES)

#### Videogames encourage children to be...

AGGRESSIVE



#### **Euro Average:**



# **EFFECT OF GAMES ON CHILDREN (4/5)**

(PARENTS OF CHILDREN WHO PLAY GAMES)

#### Videogames encourage children to be...

INFORMED



#### **Euro Average:**



I S F E

# **EFFECT OF GAMES ON CHILDREN (5/5)**

(PARENTS OF CHILDREN WHO PLAY GAMES)

#### Videogames encourage children to be...

SOCIAL



#### **Euro Average:**









WHETHER PARENTS BUY THEIR YOUNGEST CHILD'S GAMES (1/2)

(PARENTS OF CHILDREN WHO PLAY GAMES)

#### Youngest child aged 6-9

- Never (+child <u>doesn't buy/receive</u>)
- Sometimes

- Never (but child <u>does</u> buy/receive)
- Most of the time



| AUSTRIA        | 13%    | 15%    | 1     | L <b>8%</b>    | 51% |     |     |     |     |      |    |  |
|----------------|--------|--------|-------|----------------|-----|-----|-----|-----|-----|------|----|--|
| BELGIUM        | 11%    | 11%    | 21%   |                | 34% |     |     |     | 10% | 139  | %  |  |
| CZECH REPUBLIC |        | 33%    | 5 11% |                |     | 34% | 6   |     | 19% |      |    |  |
| DENMARK        | 7% 1   | .4% 4% |       | 35%            | 6   | 28% |     |     | 12% |