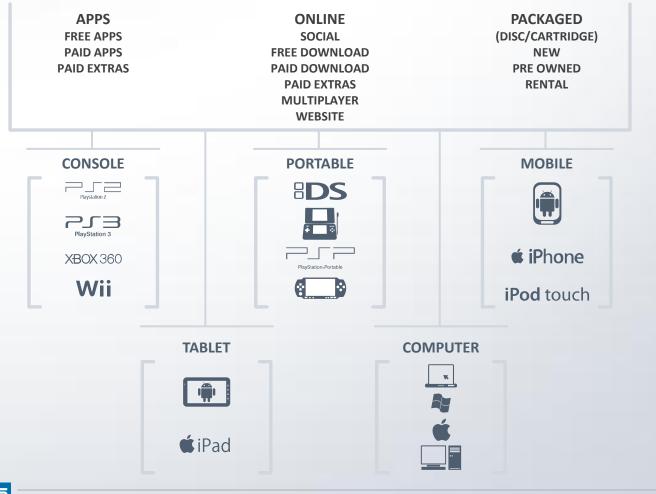

MediaCT, in partnership with the Interactive Software Federation of Europe (ISFE). It is designed to provide a better understanding of the societal context in which games are being played today in 16 European countries. The study used a combination of online self-completion survey and offline interviews and targeted respondents aged between 16 and 64. For the purposes of this report, 'Gamers' are defined as anyone who has played a game on any of the devices and formats listed below in the past 12 months.

In total 15,142 respondents completed an online survey over a two week period in October 2012.

This report provides a summary of the key results across all markets; individual country reports are available for more indepth analysis of all results.

# GAMING FORMATS AND DEVICES COVERED



# GAMING: WHO, WHAT AND HOW?



# FREQUENCY OF GAMING (ALL ONLINE RESPONDENTS)



| Average:<br>48%    |         |         |         |       |                  |                  |       |          |
|--------------------|---------|---------|---------|-------|------------------|------------------|-------|----------|
| ANY GAMING         | 45%     | 42%     | 42%     | 41%   | 41%              | 40%              | 40%   | 40%      |
|                    | Denmark | Germany | Austria | Italy | Switzer-<br>land | Great<br>Britain | Spain | Portugal |
| WEEKLY             | 26%     | 23%     | 20%     | 25%   | 21%              | 24%              | 24%   | 23%      |
| MONTHLY            | 7%      | 10%     | 11%     | 7%    | 12%              | 7%               | 8%    | 8%       |
| LESS<b