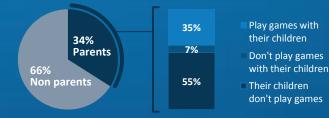

ge rating system for videogames should be stricter overall than that used for movies
- **48%** The age rating system for videogames and movies should be equally strict
  - **4%** The age rating system for movies should be stricter overall than that used for videogames
- 23% Don't know/none of these

Do you think the PEGI rating system should also apply to games available as apps or on social network sites? Can you indicate which of the following statements on age ratings you agree with most?



[33]

# APPENDIX: MARKET SUMMARY INFOGRAPHICS



# OVERVIEW OF GAMING 42% of the online population aged 16 to 64 years old in Austria have played a game in the past 12 months 56%

#### TYPES OF GAMES PLAYED: BY AGE AND GENDER



# GAMING AND THE FAMILY

42%

of parents have children who play games



#### EFFECT OF GAMES ON CHILDREN: PARENTS OF CHILDREN WHO PLAY GAMES

|                  | More | No difference | Less | 5 Doi | n't know         |
|------------------|------|---------------|------|-------|------------------|
| Have fun         |      | 94%           | 5    |       | <mark>2</mark> % |
| Competitive      |      |               | 23%  | 9%    |                  |
| Develop skills   |      | 15            | % 20 | )%    |                  |
| Creative         |      | 3             | 4%   | 7%    |                  |
| Spend time alone | 30%  | 22%           |      | 42%   |                  |
| Informed         | 22%  | 45%           | 45%  |       |                  |
| Aggressive       | 21%  | 32%           |      | 45%   |                  |
| Social           | 18%