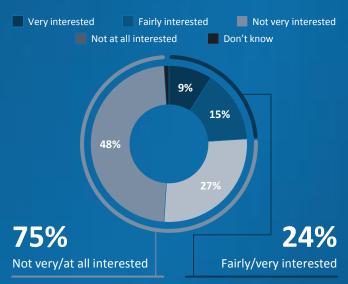

# **INTEREST IN GAMING** (ALL ONLINE RESPONDENTS)

#### Not very/at all interested

I S F E

#### Fairly/very interested

Euro Average: 68%

Euro Average: 31%

| 57% | NETHERLANDS    | 43% |
|-----|----------------|-----|
| 56% | PORTUGAL       | 42% |
| 61% | SWEDEN         | 39% |
| 64% | CZECH REPUBLIC | 34% |
| 65% | FRANCE         | 33% |
| 67% | GERMANY        | 32% |
| 69% | FINLAND        | 30% |
| 69% | BELGIUM        | 30% |
| 69% | POLAND         | 30% |
| 69% | GREAT BRITAIN  | 30% |
| 71% | DENMARK        | 29% |
| 3%  | SWITZERLAND    | 26% |
| 3%  | SPAIN          | 26% |
| %   | NORWAY         | 24% |
| 5%  | AUSTRIA        | 24% |
| 5%  | ITALY          | 23% |

# **36%** "ENTERTAINING"

How interested are you in each of the following? (Video games/computer games) Which of the following words and phrases do you think particularly apply to video games/computer games?