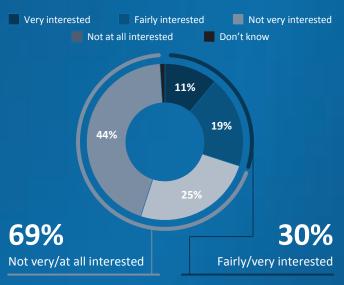

# **INTEREST IN GAMING** (ALL ONLINE RESPONDENTS)

#### Not very/at all interested

I S F E

#### Fairly/very interested

Euro Average: 68%

Euro Average: 31%

| 57% | NETHERLANDS    | 43% |
|-----|----------------|-----|
| 56% | PORTUGAL       | 42% |
| 61% | SWEDEN         | 39% |
| 64% | CZECH REPUBLIC | 34% |
| 65% | FRANCE         | 33% |
| 67% | GERMANY        | 32% |
| 69% | FINLAND        | 30% |
| 69% | BELGIUM        | 30% |
| 69% | POLAND         | 30% |
| 69% | GREAT BRITAIN  | 30% |
| 71% | DENMARK        | 29% |
| 3%  | SWITZERLAND    | 26% |
| 3%  | SPAIN          | 26% |
| %   | NORWAY         | 24% |
| 5%  | AUSTRIA        | 24% |
| 5%  | ITALY          | 23% |