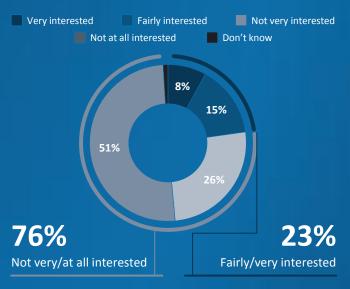

# **INTEREST IN GAMING** (ALL ONLINE RESPONDENTS)

#### Not very/at all interested

I S F E

#### Fairly/very interested

Euro Average: 68%

Euro Average: 31%

| 57% | NETHERLANDS    | 43% |
|-----|----------------|-----|
| 56% | PORTUGAL       | 42% |
| 61% | SWEDEN         | 39% |
| 64% | CZECH REPUBLIC | 34% |
| 65% | FRANCE         | 33% |
| 67% | GERMANY        | 32% |
| 69% | FINLAND        | 30% |
| 69% | BELGIUM        | 30% |
| 69% | POLAND         | 30% |
| 69% | GREAT BRITAIN  | 30% |
| 71% | DENMARK        | 29% |
| 3%  | SWITZERLAND    | 26% |
| 3%  | SPAIN          | 26% |
| %   | NORWAY         | 24% |
| 5%  | AUSTRIA        | 24% |
| 5%  | ITALY          | 23% |