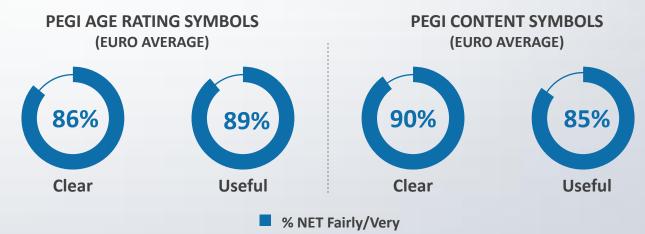

| 38%                    |
| PORTUGAL       | 28%                         | 60%                  | 33%                    |
| SPAIN          | 15%                         | 29%                  | 38%                    |
| SWEDEN         | 2%                          | 18%                  | 11%                    |
| SWITZERLAND    | 28%                         | 60%                  | 49%                    |
| EURO AVERAGE   | 20%                         | 29%                  | 27%                    |



# **PEGI RATING SYSTEM**



Ipsos MediaCT

I S F E

# AWARENESS OF PEGI SYMBOLS (ALL ONLINE RESPONDENTS)



Aware of PEGI age rating symbols

#### Euro Average: 51%





Aware of PEGI content symbols

#### Euro Average: 33%



# **EXTENT TO WHICH THE SYMBOLS ARE...**



Í S F E

CCOL

## % AGREE THAT PEGI RATING SYSTEM SHOULD APPLY TO...

(ALL ONLINE RESPONDENTS)

**APP GAMES** 

#### SOCIAL NETWORK GAMES

| Euro Average: 66% |                | Euro Average: 66% |
|-------------------|----------------|-------------------|
| 75%               | FINLAND        | 75%               |
| 74%               | ITALY          | 74%               |
| 72%               | FRANCE         | 74%               |
| 71%               | GREAT BRITAIN  | 71%               |
| 71%               | NORWAY         | 71%               |
| 70%               | POLAND         | 70%               |
| 69%               | SPAIN          | 70%               |
| 68%               | PORTUGAL       | 70%               |
| 68%               | NETHERLANDS    | 68%               |
| 62%