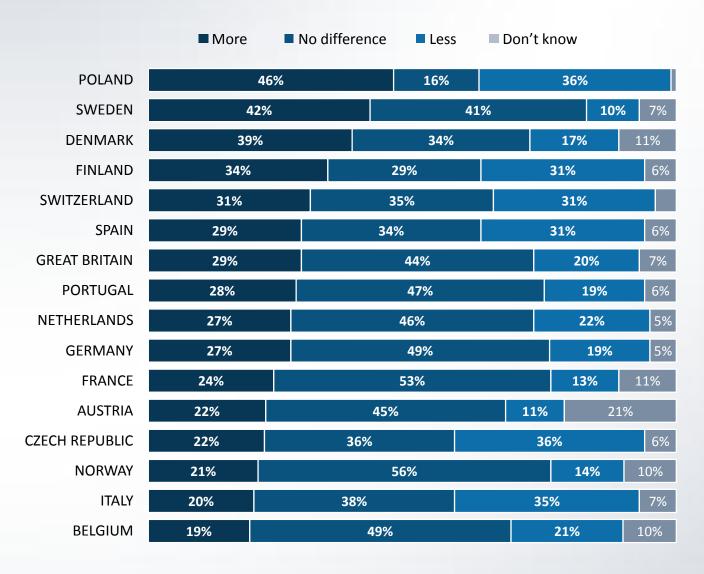

20\% & 47\% \\ \hline 29\% & 22\% & 43\% \\ \hline 28\% & 16\% & 43\% \\ \hline \end{array}$ |

# TOP REASONS PARENTS PLAY GAMES WITH THEIR CHILDREN (EURO AVERAGE)



# **EFFECT OF GAMES ON CHILDREN (1/5)**

(PARENTS OF CHILDREN WHO PLAY GAMES)

#### Videogames encourage children to...

**DEVELOP SKILLS** 



#### **Euro Average:**





# **EFFECT OF GAMES ON CHILDREN (2/5)**

(PARENTS OF CHILDREN WHO PLAY GAMES)

#### Videogames encourage children to be...

CREATIVE



#### **Euro Average:**



# **EFFECT OF GAMES ON CHILDREN (3/5)**

(PARENTS OF CHILDREN WHO PLAY GAMES)

#### Videogames encourage children to be...

AGGRESSIVE



#### **Euro Average:**



# **EFFECT OF GAMES ON CHILDREN (4/5)**

(PARENTS OF CHILDREN WHO PLAY GAMES)

#### Videogames encourage children to be...

INFORMED



#### **Euro Average:**



I S F E

# **EFFECT OF GAMES ON CHILDREN (5/5)**

(PARENTS OF CHILDREN WHO PLAY GAMES)

#### Videogames encourage children to be...

SOCIAL



#### **Euro Average:**









WHETHER PARENTS BUY THEIR YOUNGEST CHILD'S GAMES (1/2)

(PARENTS OF CHILDREN WHO PLAY GAMES)

#### Youngest child aged 6-9

- Never (+child <u>doesn't buy/receive</u>)
- Sometimes

- Never (but child <u>does</u> buy/receive)
- Most of the time



| AUSTRIA        | 13%    | 15%    | 1     | L <b>8%</b>    | 51% |     |     |     |     |      |    |  |
|----------------|--------|--------|-------|----------------|-----|-----|-----|-----|-----|------|----|--|
| BELGIUM        | 11%    | 11%    | 21%   |                | 34% |     |     |     | 10% | 139  | %  |  |
| CZECH REPUBLIC |        | 3