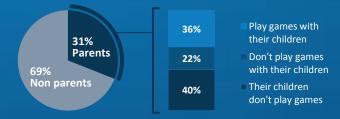

agree PEGI ratings should apply to app games

## 70%

agree PEGI ratings should apply to games on social network sites

| 23% | The age rating system for videogames should be stricter overall than that used for movies |
|-----|-------------------------------------------------------------------------------------------|
| 46% | The age rating system for videogames and movies should be the same                        |
| 4%  | The age rating system for movies should be stricter overall than that used for videogames |
| 27% | Don't know                                                                                |

of the online population aged 16 to 64 years old in Portugal have played a game in the past 12 months



# GAMING AND THE FAMILY **58%**

of parents have children who play games



#### EFFECT OF GAMES ON CHILDREN: PARENTS OF CHILDREN WHO PLAY GAMES

|                  | ■ More ■ No | difference | Les | is 🔳 D | on't k | now |  |
|------------------|-------------|------------|-----|--------|--------|-----|--|
| Have fun         |             | 83%        |     |        | 8%     |     |  |
| Develop skills   |             | 65%        |     | 19%    | 10     | %   |  |
| Creative         | 55          | %          | 20  | %      | 17%    | 9%  |  |
| Competitive      | 549         | 54%        |     |        | 1      | 17% |  |
| Spend time alone | 52%         | 6          | 26  | 5%     | 15%    |     |  |
| Social           | 35%         | 24%        |     | 36     | %      |     |  |
| Aggressive       | 30%         | 40%        | 6   | 2      | 1%     | 10% |  |