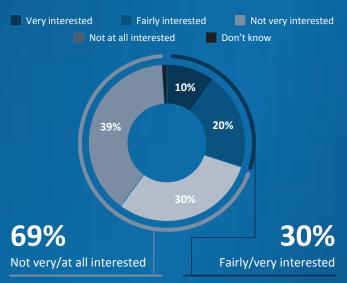

# **INTEREST IN GAMING** (ALL ONLINE RESPONDENTS)

#### Not very/at all interested

I S F E

#### Fairly/very interested

Euro Average: 68%

Euro Average: 31%

| 57% | NETHERLANDS    | 43% |
|-----|----------------|-----|
| 56% | PORTUGAL       | 42% |
| 61% | SWEDEN         | 39% |
| 64% | CZECH REPUBLIC | 34% |
| 65% | FRANCE         | 33% |
| 67% | GERMANY        | 32% |
| 69% | FINLAND        | 30% |
| 69% | BELGIUM        | 30% |
| 69% | POLAND         | 30% |
| 69% | GREAT BRITAIN  | 30% |
| 71% | DENMARK        | 29% |
| 3%  | SWITZERLAND    | 26% |
| 3%  | SPAIN          | 26% |
| %   | NORWAY         | 24% |
| 5%  | AUSTRIA        | 24% |
| 5%  | ITALY          | 23% |