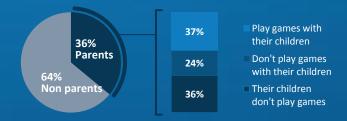

symbols

aware of PEGI content symbols

### 60%

agree PEGI ratings should apply to app games

## 60%

agree PEGI ratings should apply to games on social network sites

#### % AGREE WITH STATEMENT THE MOST

| 25% | The age rating system for videogames should be stricter overall than that used for movies |
|-----|-------------------------------------------------------------------------------------------|
| 51% | The age rating system for videogames and movies should be equally strict                  |
| 4%  | The age rating system for movies should be stricter overall than that used for videogames |
| 20% | Don't know                                                                                |



# GAMING AND THE FAMILY 62%

31%

of parents have children who play games

Females 35-64



#### EFFECT OF GAMES ON CHILDREN: PARENTS OF CHILDREN WHO PLAY GAMES

|                  | More | 🗆 No di | fference | Less | D   | on't kr | างพ |
|------------------|------|---------|----------|------|-----|---------|-----|
| Have fun         | 66%  |         |          |      | 18% | 9%      |     |
| Competitive      |      | 53%     |          | 29   | %   | 8%      |     |
| Spend time alone |      | 51%     |          | 31%  |     | 119     | 6   |
| Develop skills   | 51%  |         |          | 28%  |     | 11%     |     |
| Creative         | 3    | 39%     |          | 29%  |     | 22%     |     |
| Aggressive       | 32%  | 32%     |          | 50%  |     | 8%      |     |
| Informed         | 19%  |         | 49%      |      | 21  | L%      |     |
| Social           | 17%