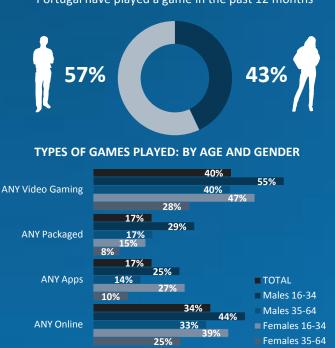

# TYPE OF GAMES PLAYED (ALL ONLINE RESPONDENTS)

| Average:<br>48% | 62%        | 60%        | 57%        | 56%               | 54%              | 53%              | 53%        | 49%        |
|-----------------|------------|------------|------------|-------------------|------------------|------------------|------------|------------|
| ANY GAMING      |            |            |            |                   |                  |                  |            |            |
|                 | Sweden     | Finland    | France     | Czech<br>Republic | Nether-<br>lands | Norway           | Belgium    | Poland     |
| ANY PACKAGED    | 31%        | 27%        | 28%        | 26%               | 27%              | 27%              | 26%        | 22%        |
| ANY APPS        | 33%        | 24%        | 24%        | 20%               | 25%              | 34%              | 15%        | 16%        |
| ANY ONLINE      | 45%        | 48%        | 44%        | 48%               | 39%              | 39%              | 41%        | 43%        |
| DOWNLOADS       | 30%        | 31%        | 20%        | 29%               | 23%              | 25%              | 23%        | 27%        |
| SOCIAL          | 23%        | 20%        | 17%        | 22%               | 18%              | 17%              | 22%        | 22%        |
| Average:<br>48% |            |            |            |                   |                  |                  |            |            |
| ANY GAMING      | 45%        | 42%        | 42%        | 41%               | 41%              | 40%              | 40%        | 40%        |
|                 | Denmark    | Germany    | Austria    | Italy             | Switzer-<br>land | Great<br>Britain | Spain      | Portugal   |
| ANY PACKAGED    | 16%        | 23%        | 21%        | 18%               | 15%              | 28%              | 21%        | 17%        |
| ANY APPS        | 22%        | 14%        | 20%        | 20%               | 19%              | 18%              | 20%        | 17%        |
|                 |            |            |            |                   |                  |                  |            |            |
| ANY ONLINE      | 35%        | 32%        | 34%        | 34%               | 33%              | 29%              | 31%        | 34%        |
| ANY ONLINE      | 35%<br>19% | 32%<br>21% | 34%<br>24% | 34%<br>19%        | 33%<br>19%       | 29%<br>16%       | 31%<br>17% | 34%<br>20% |