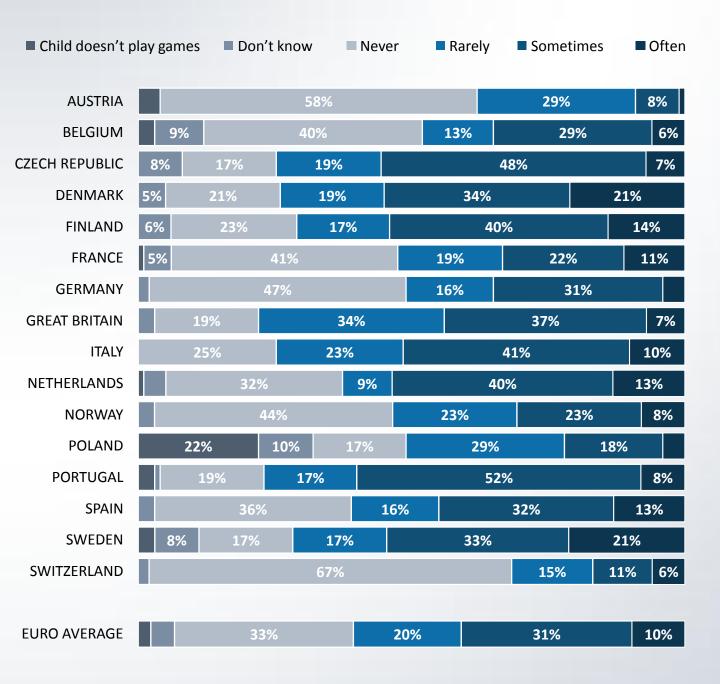

|     | 41% |     |     | 22% |     | 14%         |           |
| SPAIN          | 11%  | 10% | 16% |     | 30% | 6   | 17  | 7%  | 16          | %         |
| SWEDEN         | 5% 1 | .4% | 11% | 17% |     | 25% |     | 2   | 9%          |           |
| SWITZERLAND    |      |     | 55% | 6   |     | 8%  | :   | 24% |             | 7%        |
|                |      |     |     |     |     |     |     |     |             |           |

EURO AVERAGE 5% 20% 26% 25% 15% 8%

#### WHETHER CHILD PLAYS GAMES WITH A HIGHER AGE RATING THAN THEIR AGE (1/2) (PARENTS OF CHILDREN WHO PLAY GAMES)

#### Youngest child aged 6-9



#### WHETHER CHILD PLAYS GAMES WITH A HIGHER AGE RATING **THAN THEIR AGE (2/2)** (PARENTS OF CHILDREN WHO PLAY GAMES)

#### Youngest child aged 10-15

[28]

**SUPERVISION** 





# **USE OF PARENTAL CONTROLS**

(PARENTS OF CHILDREN WHO PLAY GAMES)

% of parents using parental control settings to limit what their youngest child can access on their games consoles

|                | CHILDREN AGED<br>5 OR UNDER | CHILDREN<br>AGED 6-9 | CHILDREN<br>AGED 10-15 |
|----------------|-----------------------------|----------------------|------------------------|
| AUSTRIA        | 26%                         | 22%                  | 45%                    |
| BELGIUM        | 15%                         | 19%                  | 16%                    |
| CZECH REPUBLIC | 9%                          | 35%                  | 24%                    |
| DENMARK        | 7%                          | 9%                   | 7%                     |
| FINLAND        | 7%