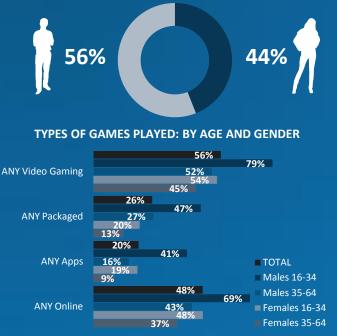

# TYPE OF GAMES PLAYED (ALL ONLINE RESPONDENTS)

| Average:<br>48% | 62%        | 60%        | 57%        | 56%               | 54%              | 53%              | 53%        | 49%        |
|-----------------|------------|------------|------------|-------------------|------------------|------------------|------------|------------|
| ANY GAMING      |            |            |            |                   |                  |                  |            |            |
|                 | Sweden     | Finland    | France     | Czech<br>Republic | Nether-<br>lands | Norway           | Belgium    | Poland     |
| ANY PACKAGED    | 31%        | 27%        | 28%        | 26%               | 27%              | 27%              | 26%        | 22%        |
| ANY APPS        | 33%        | 24%        | 24%        | 20%               | 25%              | 34%              | 15%        | 16%        |
| ANY ONLINE      | 45%        | 48%        | 44%        | 48%               | 39%              | 39%              | 41%        | 43%        |
| DOWNLOADS       | 30%        | 31%        | 20%        | 29%               | 23%              | 25%              | 23%        | 27%        |
| SOCIAL          | 23%        | 20%        | 17%        | 22%               | 18%              | 17%              | 22%        | 22%        |
| Average:<br>48% |            |            |            |                   |                  |                  |            |            |
| ANY GAMING      | 45%        | 42%        | 42%        | 41%               | 41%              | 40%              | 40%        | 40%        |
|                 | Denmark    | Germany    | Austria    | Italy             | Switzer-<br>land | Great<br>Britain | Spain      | Portugal   |
| ANY PACKAGED    | 16%        | 23%        | 21%        | 18%               | 15%              | 28%              | 21%        | 17%        |
| ANY APPS        | 22%        | 14%        | 20%        | 20%               | 19%              | 18%              | 20%        | 17%        |
|                 |            |            |            |                   |                  |                  |            |            |
| ANY ONLINE      | 35%        | 32%        | 34%        | 34%               | 33%              | 29%              | 31%        | 34%        |
| ANY ONLINE      | 35%<br>19% | 32%<br>21% | 34%<br>24% | 34%<br>19%        | 33%<br>19%       | 29%<br>16%       | 31%<br>17% | 34%<br>20% |

# **PROFILE OF GAMERS** (ALL GAMERS)

|                   | Age breakdown                    |  |  |  |  |  |
|-------------------|----------------------------------|--|--|--|--|--|
| Gender breakdown  | 16-19 <b>12%</b>                 |  |  |  |  |  |
| <b>55%</b> Male   | 20-24 <b>14% 51%</b> Under 35    |  |  |  |  |  |
|                   | 25-34 <b>26%</b>                 |  |  |  |  |  |
|                   | 35-44 <b>23%</b>                 |  |  |  |  |  |
| <b>45%</b> Female | 45-54 <b>15% 49%</b> 35 and over |  |  |  |  |  |
|                   | 55-64 <b>11%</b>                 |  |  |  |  |  |