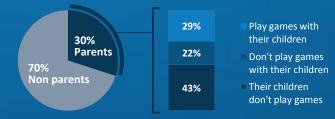

atings should apply to games on social network sites

| 30% | The age rating system for videogames should be stricter overall than that used for movies |
|-----|-------------------------------------------------------------------------------------------|
| 43% | The age rating system for videogames and movies should be equally strict                  |
| 4%  | The age rating system for movies should be stricter overall than that used for videogames |
| 23% | Don't know                                                                                |

of the online population aged 16 to 64 years old in Spain have played a game in the past 12 months



### **GAMING AND THE FAMILY** 50%

18%

21%

**ANY Online** 

of parents have children who play games

36%

49%

Females 16-34

Females 35-64



#### **EFFECT OF GAMES ON CHILDREN:** PARENTS OF CHILDREN WHO PLAY GAMES

|                  | More No | o differenc | e 🗖 L | ess 🗖 | Don't know         |
|------------------|---------|-------------|-------|-------|--------------------|
| Have fun         |         | 82%         |       |       | 6% <mark>8%</mark> |
| Develop skills   |         | 67%         |       | 13%   | 6 15%              |
| Competitive      | 58      |             | 20%   | 18%   |                    |
| Spend time alone | 57      | 1           | 16%   | 23%   |                    |
| Creative         | 50%     | 5           | 22    | %     | 25%                |
| Aggressive       | 34%     |             | 0% 2  |       | 4%                 |
| Informed         | 29% 34% |             | % 31  |       | 31%