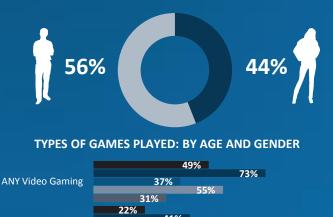

# TYPE OF GAMES PLAYED (ALL ONLINE RESPONDENTS)

| Average:<br>48% | 62%        | 60%        | 57%        | 56%               | 54%              | 53%              | 53%        | 49%        |
|-----------------|------------|------------|------------|-------------------|------------------|------------------|------------|------------|
| ANY GAMING      |            |            |            |                   |                  |                  |            |            |
|                 | Sweden     | Finland    | France     | Czech<br>Republic | Nether-<br>lands | Norway           | Belgium    | Poland     |
| ANY PACKAGED    | 31%        | 27%        | 28%        | 26%               | 27%              | 27%              | 26%        | 22%        |
| ANY APPS        | 33%        | 24%        | 24%        | 20%               | 25%              | 34%              | 15%        | 16%        |
| ANY ONLINE      | 45%        | 48%        | 44%        | 48%               | 39%              | 39%              | 41%        | 43%        |
| DOWNLOADS       | 30%        | 31%        | 20%        | 29%               | 23%              | 25%              | 23%        | 27%        |
| SOCIAL          | 23%        | 20%        | 17%        | 22%               | 18%              | 17%              | 22%        | 22%        |
| Average:<br>48% |            |            |            |                   |                  |                  |            |            |
| ANY GAMING      | 45%        | 42%        | 42%        | 41%               | 41%              | 40%              | 40%        | 40%        |
|                 | Denmark    | Germany    | Austria    | Italy             | Switzer-<br>land | Great<br>Britain | Spain      | Portugal   |
| ANY PACKAGED    | 16%        | 23%        | 21%        | 18%               | 15%              | 28%              | 21%        | 17%        |
| ANY APPS        | 22%        | 14%        | 20%        | 20%               | 19%              | 18%              | 20%        | 17%        |
|                 |            |            |            |                   |                  |                  |            |            |
| ANY ONLINE      | 35%        | 32%        | 34%        | 34%               | 33%              | 29%              | 31%        | 34%        |
| ANY ONLINE      | 35%<br>19% | 32%<br>21% | 34%<br>24% | 34%<br>19%        | 33%<br>19%       | 29%<br>16%       | 31%<br>17% | 34%<br>20% |