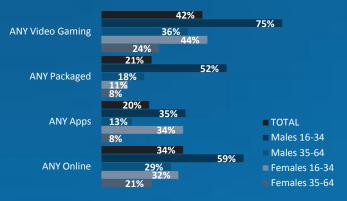

# TYPE OF GAMES PLAYED (ALL ONLINE RESPONDENTS)

| Average:<br>48% | 62%        | 60%        | 57%        | 56%               | 54%              | 53%              | 53%        | 49%        |
|-----------------|------------|------------|------------|-------------------|------------------|------------------|------------|------------|
| ANY GAMING      |            |            |            |                   |                  |                  |            |            |
|                 | Sweden     | Finland    | France     | Czech<br>Republic | Nether-<br>lands | Norway           | Belgium    | Poland     |
| ANY PACKAGED    | 31%        | 27%        | 28%        | 26%               | 27%              | 27%              | 26%        | 22%        |
| ANY APPS        | 33%        | 24%        | 24%        | 20%               | 25%              | 34%              | 15%        | 16%        |
| ANY ONLINE      | 45%        | 48%        | 44%        | 48%               | 39%              | 39%              | 41%        | 43%        |
| DOWNLOADS       | 30%        | 31%        | 20%        | 29%               | 23%              | 25%              | 23%        | 27%        |
| SOCIAL          | 23%        | 20%        | 17%        | 22%               | 18%              | 17%              | 22%        | 22%        |
| Average:<br>48% |            |            |            |                   |                  |                  |            |            |
| ANY GAMING      | 45%        | 42%        | 42%        | 41%               | 41%              | 40%              | 40%        | 40%        |
|                 | Denmark    | Germany    | Austria    | Italy             | Switzer-<br>land | Great<br>Britain | Spain      | Portugal   |
| ANY PACKAGED    | 16%        | 23%        | 21%        | 18%               | 15%              | 28%              | 21%        | 17%        |
| ANY APPS        | 22%        | 14%        | 20%        | 20%               | 19%              | 18%              | 20%        | 17%        |
|                 |            |            |            |                   |                  |                  |            |            |
| ANY ONLINE      | 35%        | 32%        | 34%        | 34%               | 33%              | 29%              | 31%        | 34%        |
| ANY ONLINE      | 35%<br>19% | 32%<br>21% | 34%<br>24% | 34%<br>19%        | 33%<br>19%       | 29%<br>16%       | 31%<br>17% | 34%<br>20% |