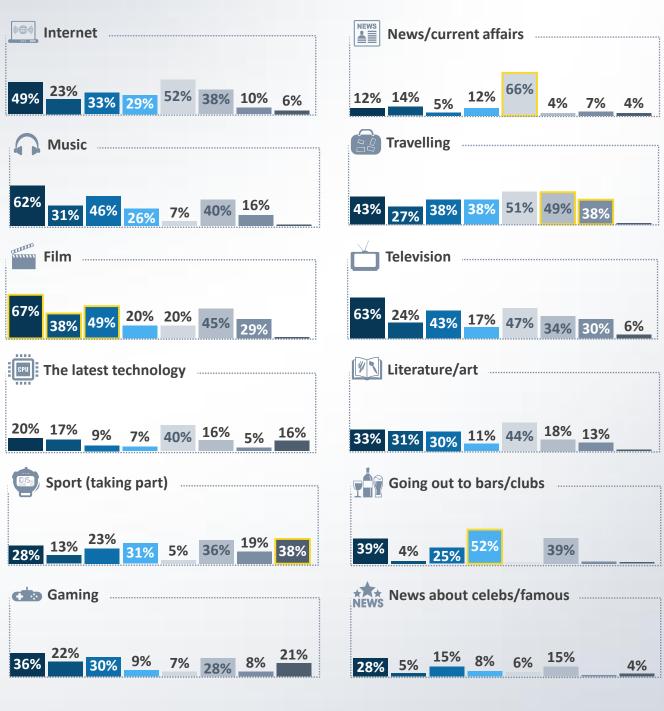

# WORDS ASSOCIATED WITH MEDIA/ACTIVITIES (ALL ONLINE RESPONDENTS - EURO AVERAGE) Entertaining Immersive Informative/educational Fun Entertaining Sociable Informative/educational Fun

Most commonly selected category for each word