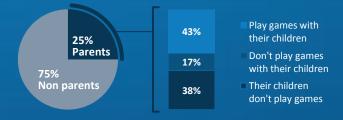

ratings should apply to app games

# **61%**

agree PEGI ratings should apply to games on social network sites

| 28% | The age rating system for videogames should be stricter overall than that used for movies |
|-----|-------------------------------------------------------------------------------------------|
| 48% | The age rating system for videogames and movies should be the same                        |
| 5%  | The age rating system for movies should be stricter overall than that used for videogames |
| 19% | Don't know                                                                                |



of the online population aged 16 to 64 years old in Great Britain have played a game in the past 12 months



# GAMING AND THE FAMILY **61%**

of parents have children who play games



#### EFFECT OF GAMES ON CHILDREN: PARENTS OF CHILDREN WHO PLAY GAMES

|                  | More No | differen | ce 🗖 L | ess | Do  | on't kn | ow              |
|------------------|---------|----------|--------|-----|-----|---------|-----------------|
| Have fun         |         | 70%      |        |     | 22  | % (     | <mark>5%</mark> |
| Competitive      | 6       | 2%       |        |     | 31% | 6       | <mark>5%</mark> |
| Develop skills   | 55%     |          |        | 26% |     | 14%     |                 |
| Spend time alone | 46%     |          | 32%    |     | 16% |         |                 |
| Creative         | 39%     |          | 29%    |     | 27% |         |                 |
| Social           | 38%     |          | 32%    |     | 27% |         |                 |