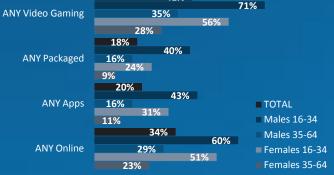

# TYPE OF GAMES PLAYED (ALL ONLINE RESPONDENTS)

| Average:<br>48% | 62%        | 60%        | 57%        | 56%               | 54%              | 53%              | 53%        | 49%        |
|-----------------|------------|------------|------------|-------------------|------------------|------------------|------------|------------|
| ANY GAMING      |            |            |            |                   |                  |                  |            |            |
|                 | Sweden     | Finland    | France     | Czech<br>Republic | Nether-<br>lands | Norway           | Belgium    | Poland     |
| ANY PACKAGED    | 31%        | 27%        | 28%        | 26%               | 27%              | 27%              | 26%        | 22%        |
| ANY APPS        | 33%        | 24%        | 24%        | 20%               | 25%              | 34%              | 15%        | 16%        |
| ANY ONLINE      | 45%        | 48%        | 44%        | 48%               | 39%              | 39%              | 41%        | 43%        |
| DOWNLOADS       | 30%        | 31%        | 20%        | 29%               | 23%              | 25%              | 23%        | 27%        |
| SOCIAL          | 23%        | 20%        | 17%        | 22%               | 18%              | 17%              | 22%        | 22%        |
| Average:<br>48% |            |            |            |                   |                  |                  |            |            |
| ANY GAMING      | 45%        | 42%        | 42%        | 41%               | 41%              | 40%              | 40%        | 40%        |
|                 | Denmark    | Germany    | Austria    | Italy             | Switzer-<br>land | Great<br>Britain | Spain      | Portugal   |
| ANY PACKAGED    | 16%        | 23%        | 21%        | 18%               | 15%              | 28%              | 21%        | 17%        |
| ANY APPS        | 22%        | 14%        | 20%        | 20%               | 19%              | 18%              | 20%        | 17%        |
|                 |            |            |            |                   |                  |                  |            |            |
| ANY ONLINE      | 35%        | 32%        | 34%        | 34%               | 33%              | 29%              | 31%        | 34%        |
| ANY ONLINE      | 35%<br>19% | 32%<br>21% | 34%<br>24% | 34%<br>19%        | 33%<br>19%       | 29%<br>16%       | 31%<br>17% | 34%<br>20% |