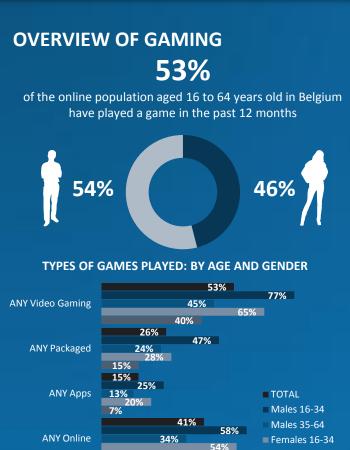

# TYPE OF GAMES PLAYED (ALL ONLINE RESPONDENTS)

| Average:<br>48% | 62%        | 60%        | 57%        | 56%               | 54%              | 53%              | 53%        | 49%        |
|-----------------|------------|------------|------------|-------------------|------------------|------------------|------------|------------|
| ANY GAMING      |            |            |            |                   |                  |                  |            |            |
|                 | Sweden     | Finland    | France     | Czech<br>Republic | Nether-<br>lands | Norway           | Belgium    | Poland     |
| ANY PACKAGED    | 31%        | 27%        | 28%        | 26%               | 27%              | 27%              | 26%        | 22%        |
| ANY APPS        | 33%        | 24%        | 24%        | 20%               | 25%              | 34%              | 15%        | 16%        |
| ANY ONLINE      | 45%        | 48%        | 44%        | 48%               | 39%              | 39%              | 41%        | 43%        |
| DOWNLOADS       | 30%        | 31%        | 20%        | 29%               | 23%              | 25%              | 23%        | 27%        |
| SOCIAL          | 23%        | 20%        | 17%        | 22%               | 18%              | 17%              | 22%        | 22%        |
| Average:<br>48% |            |            |            |                   |                  |                  |            |            |
| ANY GAMING      | 45%        | 42%        | 42%        | 41%               | 41%              | 40%              | 40%        | 40%        |
|                 | Denmark    | Germany    | Austria    | Italy             | Switzer-<br>land | Great<br>Britain | Spain      | Portugal   |
| ANY PACKAGED    | 16%        | 23%        | 21%        | 18%               | 15%              | 28%              | 21%        | 17%        |
| ANY APPS        | 22%        | 14%        | 20%        | 20%               | 19%              | 18%              | 20%        | 17%        |
|                 |            |            |            |                   |                  |                  |            |            |
| ANY ONLINE      | 35%        | 32%        | 34%        | 34%               | 33%              | 29%              | 31%        | 34%        |
| ANY ONLINE      | 35%<br>19% | 32%<br>21% | 34%<br>24% | 34%<br>19%        | 33%<br>19%       | 29%<br>16%       | 31%<br>17% | 34%<br>20% |

# **DEVICES USED TO PLAY** (ALL ONLINE RESPONDENTS)

| Average:<br>48%          | 62%    | 60%     | 57%    | 56%               | 54%              | 53%    | 53%     | 49%    |
|--------------------------|--------|---------|--------|-------------------|------------------|--------|---------|--------|
|                          | Sweden | Finland | France | Czech<br>Republic | Nether-<br>lands | Norway | Belgium | Poland |
| CONSOLE                  | 37%    | 29%     | 33%    | 16%               | 28%              | 29%    | 28%     | 20%    |
| PORTABLE<br>GAMES DEVICE | 11%    | 7%      | 20%    | 8%                | 15%              | 11%    | 20%     | 7%     |
| COMPUTERS                | 47%    | 47%     | 45%    | 49%               | 41%              | 38%    | 42%     | 42%    |
| MOBILE DEVICE            | 38%    | 31%     | 31%    | 25%               | 30%              | 37%    | 19%     | 21%    |

| Average:<br>48%          |         |         |         |       |                  |                  |       |          |
|--------------------------|---------|---------|---------|-------|------------------|------------------|-------|----------|
| ANY GAMING               | 45%     | 42%     | 42%     | 41%   | 41%              | 40%              | 40%   | 40%      |
|                          | Denmark | Germany | Austria | Italy | Switzer-<br>land | Great<br>Britain | Spain | Portugal |
| CONSOLE                  | 17%     | 21%     | 25%     | 24%   | 20%              | 28%              | 26%   | 21%      |
| PORTABLE<br>GAMES DEVICE | 6%      | 11%     | 10%     | 15%   | 13%              | 15%              | 17%   | 12%      |
| COMPUTERS                | 36%     | 34%     | 36%     | 34%   | 33%              | 30%              | 31%   | 33%      |
| MOBILE DEVICE            | 26%     | 18%     | 24%     | 25%   | 30%              | 22%              | 25%   | 20%      |