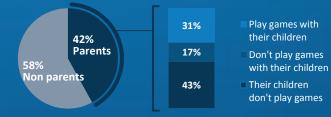

uld apply to games on social network sites

#### % AGREE WITH STATEMENT THE MOST

| 21% | The age rating system for videogames should be stricter overall than that used for movies    |
|-----|----------------------------------------------------------------------------------------------|
| 47% | The age rating system for videogames and movies should be equally strict                     |
| 5%  | The age rating system for movies should be stricter<br>overall than that used for videogames |
|     | Don't know                                                                                   |



OVERVIEW OF GAMING 56% of the online population aged 16 to 64 years old in Czech Republic have played a game in the past 12 months



# GAMING AND THE FAMILY

of parents have children who play games



#### EFFECT OF GAMES ON CHILDREN: PARENTS OF CHILDREN WHO PLAY GAMES

|                  | More | No c | lifferenc | e 🗖        | Less | ■ Don't k | now |
|------------------|------|------|-----------|------------|------|-----------|-----|
| Have fun         | 78%  |      |           |            | 2%   |           |     |
| Competitive      | 58%  |      |           |            | 11%  | 27%       |     |
| Creative         | 49%  |      | 11%       | <b>36%</b> |      |           |     |
| Develop skills   | 47%  |      |           | 9%         | 40%  |           |     |
| Spend time alone | 33%  |      | 23%       | 8%         |      | 35%       |     |
| Informed         | 22%  |      | 36%       |            |      | 36%       |     |
| Social           | 22%  |      | 31%       |