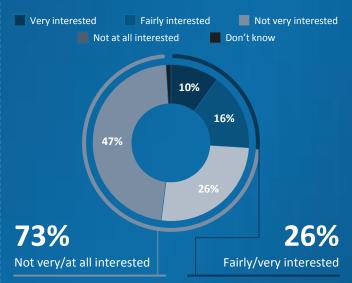

# **INTEREST IN GAMING** (ALL ONLINE RESPONDENTS)

#### Not very/at all interested

I S F E

#### Fairly/very interested

Euro Average: 68%

Euro Average: 31%

| 57% | NETHERLANDS    | 43% |
|-----|----------------|-----|
| 56% | PORTUGAL       | 42% |
| 61% | SWEDEN         | 39% |
| 64% | CZECH REPUBLIC | 34% |
| 65% | FRANCE         | 33% |
| 67% | GERMANY        | 32% |
| 69% | FINLAND        | 30% |
| 69% | BELGIUM        | 30% |
| 69% | POLAND         | 30% |
| 69% | GREAT BRITAIN  | 30% |
| 71% | DENMARK        | 29% |
| 3%  | SWITZERLAND    | 26% |
| 3%  | SPAIN          | 26% |
| %   | NORWAY         | 24% |
| 5%  | AUSTRIA        | 24% |
| 5%  | ITALY          | 23% |