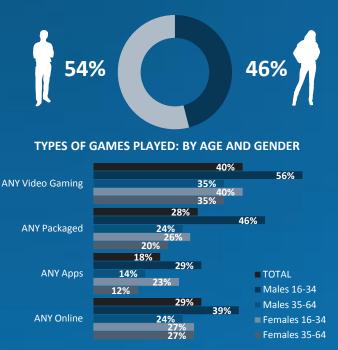

# TYPE OF GAMES PLAYED (ALL ONLINE RESPONDENTS)

| Average:<br>48% | 62%        | 60%        | 57%        | 56%               | 54%              | 53%              | 53%        | 49%        |
|-----------------|------------|------------|------------|-------------------|------------------|------------------|------------|------------|
| ANY GAMING      |            |            |            |                   |                  |                  |            |            |
|                 | Sweden     | Finland    | France     | Czech<br>Republic | Nether-<br>lands | Norway           | Belgium    | Poland     |
| ANY PACKAGED    | 31%        | 27%        | 28%        | 26%               | 27%              | 27%              | 26%        | 22%        |
| ANY APPS        | 33%        | 24%        | 24%        | 20%               | 25%              | 34%              | 15%        | 16%        |
| ANY ONLINE      | 45%        | 48%        | 44%        | 48%               | 39%              | 39%              | 41%        | 43%        |
| DOWNLOADS       | 30%        | 31%        | 20%        | 29%               | 23%              | 25%              | 23%        | 27%        |
| SOCIAL          | 23%        | 20%        | 17%        | 22%               | 18%              | 17%              | 22%        | 22%        |
| Average:<br>48% |            |            |            |                   |                  |                  |            |            |
| ANY GAMING      | 45%        | 42%        | 42%        | 41%               | 41%              | 40%              | 40%        | 40%        |
|                 | Denmark    | Germany    | Austria    | Italy             | Switzer-<br>land | Great<br>Britain | Spain      | Portugal   |
| ANY PACKAGED    | 16%        | 23%        | 21%        | 18%               | 15%              | 28%              | 21%        | 17%        |
| ANY APPS        | 22%        | 14%        | 20%        | 20%               | 19%              | 18%              | 20%        | 17%        |
|                 |            |            |            |                   |                  |                  |            |            |
| ANY ONLINE      | 35%        | 32%        | 34%        | 34%               | 33%              | 29%              | 31%        | 34%        |
| ANY ONLINE      | 35%<br>19% | 32%<br>21% | 34%<br>24% | 34%<br>19%        | 33%<br>19%       | 29%<br>16%       | 31%<br>17% | 34%<br>20% |

# **PROFILE OF GAMERS** (ALL GAMERS)

|                   | Age breakdown                    |  |  |  |  |  |
|-------------------|----------------------------------|--|--|--|--|--|
| Gender breakdown  | 16-19 <b>12%</b>                 |  |  |  |  |  |
| <b>55%</b> Male   | 20-24 <b>14% 51%</b> Under 35    |  |  |  |  |  |
|                   | 25-34 <b>26%</b>                 |  |  |  |  |  |
|                   | 35-44 <b>23%</b>                 |  |  |  |  |  |
| <b>45%</b> Female | 45-54 <b>15% 49%</b> 35 and over |  |  |  |  |  |
|                   | 55-64 <b>11%</b>                 |  |  |  |  |  |