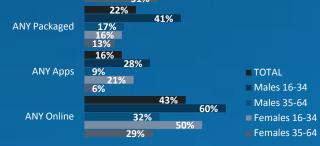

# TYPE OF GAMES PLAYED (ALL ONLINE RESPONDENTS)

| Average:<br>48% | 62%        | 60%        | 57%        | 56%               | 54%              | 53%              | 53%        | 49%        |
|-----------------|------------|------------|------------|-------------------|------------------|------------------|------------|------------|
| ANY GAMING      |            |            |            |                   |                  |                  |            |            |
|                 | Sweden     | Finland    | France     | Czech<br>Republic | Nether-<br>lands | Norway           | Belgium    | Poland     |
| ANY PACKAGED    | 31%        | 27%        | 28%        | 26%               | 27%              | 27%              | 26%        | 22%        |
| ANY APPS        | 33%        | 24%        | 24%        | 20%               | 25%              | 34%              | 15%        | 16%        |
| ANY ONLINE      | 45%        | 48%        | 44%        | 48%               | 39%              | 39%              | 41%        | 43%        |
| DOWNLOADS       | 30%        | 31%        | 20%        | 29%               | 23%              | 25%              | 23%        | 27%        |
| SOCIAL          | 23%        | 20%        | 17%        | 22%               | 18%              | 17%              | 22%        | 22%        |
| Average:<br>48% |            |            |            |                   |                  |                  |            |            |
| ANY GAMING      | 45%        | 42%        | 42%        | 41%               | 41%              | 40%              | 40%        | 40%        |
|                 | Denmark    | Germany    | Austria    | Italy             | Switzer-<br>land | Great<br>Britain | Spain      | Portugal   |
| ANY PACKAGED    | 16%        | 23%        | 21%        | 18%               | 15%              | 28%              | 21%        | 17%        |
| ANY APPS        | 22%        | 14%        | 20%        | 20%               | 19%              | 18%              | 20%        | 17%        |
|                 |            |            |            |                   |                  |                  |            |            |
| ANY ONLINE      | 35%        | 32%        | 34%        | 34%               | 33%              | 29%              | 31%        | 34%        |
| ANY ONLINE      | 35%<br>19% | 32%<br>21% | 34%<br>24% | 34%<br>19%        | 33%<br>19%       | 29%<br>16%       | 31%<br>17% | 34%<br>20% |