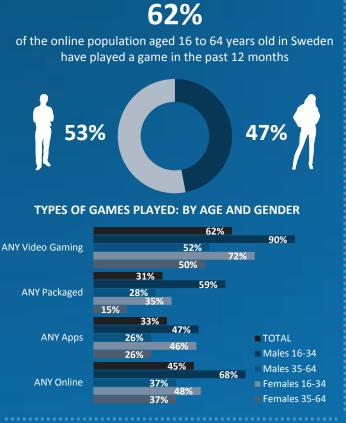

# TYPE OF GAMES PLAYED (ALL ONLINE RESPONDENTS)

| Average:<br>48% | 62%        | 60%        | 57%        | 56%               | 54%              | 53%              | 53%        | 49%        |
|-----------------|------------|------------|------------|-------------------|------------------|------------------|------------|------------|
| ANY GAMING      |            |            |            |                   |                  |                  |            |            |
|                 | Sweden     | Finland    | France     | Czech<br>Republic | Nether-<br>lands | Norway           | Belgium    | Poland     |
| ANY PACKAGED    | 31%        | 27%        | 28%        | 26%               | 27%              | 27%              | 26%        | 22%        |
| ANY APPS        | 33%        | 24%        | 24%        | 20%               | 25%              | 34%              | 15%        | 16%        |
| ANY ONLINE      | 45%        | 48%        | 44%        | 48%               | 39%              | 39%              | 41%        | 43%        |
| DOWNLOADS       | 30%        | 31%        | 20%        | 29%               | 23%              | 25%              | 23%        | 27%        |
| SOCIAL          | 23%        | 20%        | 17%        | 22%               | 18%              | 17%              | 22%        | 22%        |
| Average:<br>48% |            |            |            |                   |                  |                  |            |            |
| ANY GAMING      | 45%        | 42%        | 42%        | 41%               | 41%              | 40%              | 40%        | 40%        |
|                 | Denmark    | Germany    | Austria    | Italy             | Switzer-<br>land | Great<br>Britain | Spain      | Portugal   |
| ANY PACKAGED    | 16%        | 23%        | 21%        | 18%               | 15%              | 28%              | 21%        | 17%        |
| ANY APPS        | 22%        | 14%        | 20%        | 20%               | 19%              | 18%              | 20%        | 17%        |
|                 |            |            |            |                   |                  |                  |            |            |
| ANY ONLINE      | 35%        | 32%        | 34%        | 34%               | 33%              | 29%              | 31%        | 34%        |
| ANY ONLINE      | 35%<br>19% | 32%<br>21% | 34%<br>24% | 34%<br>19%        | 33%<br>19%       | 29%<br>16%       | 31%<br>17% | 34%<br>20% |