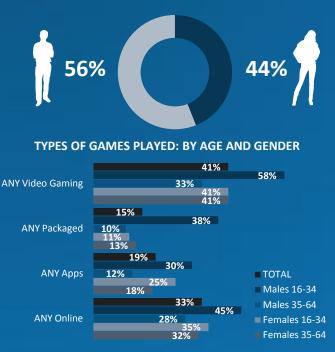

# TYPE OF GAMES PLAYED (ALL ONLINE RESPONDENTS)

| Average:<br>48% | 62%        | 60%        | 57%        | 56%               | 54%              | 53%              | 53%        | 49%        |
|-----------------|------------|------------|------------|-------------------|------------------|------------------|------------|------------|
| ANY GAMING      |            |            |            |                   |                  |                  |            |            |
|                 | Sweden     | Finland    | France     | Czech<br>Republic | Nether-<br>lands | Norway           | Belgium    | Poland     |
| ANY PACKAGED    | 31%        | 27%        | 28%        | 26%               | 27%              | 27%              | 26%        | 22%        |
| ANY APPS        | 33%        | 24%        | 24%        | 20%               | 25%              | 34%              | 15%        | 16%        |
| ANY ONLINE      | 45%        | 48%        | 44%        | 48%               | 39%              | 39%              | 41%        | 43%        |
| DOWNLOADS       | 30%        | 31%        | 20%        | 29%               | 23%              | 25%              | 23%        | 27%        |
| SOCIAL          | 23%        | 20%        | 17%        | 22%               | 18%              | 17%              | 22%        | 22%        |
| Average:<br>48% |            |            |            |                   |                  |                  |            |            |
| ANY GAMING      | 45%        | 42%        | 42%        | 41%               | 41%              | 40%              | 40%        | 40%        |
|                 | Denmark    | Germany    | Austria    | Italy             | Switzer-<br>land | Great<br>Britain | Spain      | Portugal   |
| ANY PACKAGED    | 16%        | 23%        | 21%        | 18%               | 15%              | 28%              | 21%        | 17%        |
| ANY APPS        | 22%        | 14%        | 20%        | 20%               | 19%              | 18%              | 20%        | 17%        |
|                 |            |            |            |                   |                  |                  |            |            |
| ANY ONLINE      | 35%        | 32%        | 34%        | 34%               | 33%              | 29%              | 31%        | 34%        |
| ANY ONLINE      | 35%<br>19% | 32%<br>21% | 34%<br>24% | 34%<br>19%        | 33%<br>19%       | 29%<br>16%       | 31%<br>17% | 34%<br>20% |