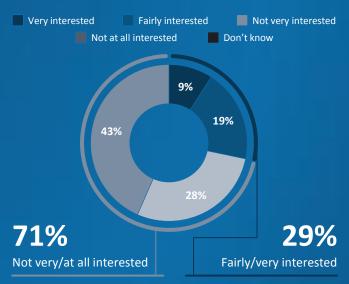

# **INTEREST IN GAMING** (ALL ONLINE RESPONDENTS)

#### Not very/at all interested

I S F E

#### Fairly/very interested

Euro Average: 68%

Euro Average: 31%

| 57% | NETHERLANDS    | 43% |
|-----|----------------|-----|
| 56% | PORTUGAL       | 42% |
| 61% | SWEDEN         | 39% |
| 64% | CZECH REPUBLIC | 34% |
| 65% | FRANCE         | 33% |
| 67% | GERMANY        | 32% |
| 69% | FINLAND        | 30% |
| 69% | BELGIUM        | 30% |
| 69% | POLAND         | 30% |
| 69% | GREAT BRITAIN  | 30% |
| 71% | DENMARK        | 29% |
| 3%  | SWITZERLAND    | 26% |
| 3%  | SPAIN          | 26% |
| %   | NORWAY         | 24% |
| 5%  | AUSTRIA        | 24% |
| 5%  | ITALY          | 23% |