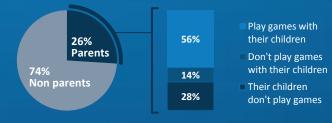

stem for videogames should be stricter overall than that used for movies    |
|-----|----------------------------------------------------------------------------------------------|
| 43% | The age rating system for videogames and movies should be equally strict                     |
| 4%  | The age rating system for movies should be stricter<br>overall than that used for videogames |
| 28% | Don't know                                                                                   |

45%

of the online population aged 16 to 64 years old in Denmark have played a game in the past 12 months



**ANY Apps** 17% **TOTAL** 27% Males 16-34 12% 35% Males 35-64 47% 35% 38% **ANY Online** Females 16-34

26%

## **GAMING AND THE FAMILY** 70%

of parents have children who play games

Females 35-64



#### **EFFECT OF GAMES ON CHILDREN:** PARENTS OF CHILDREN WHO PLAY GAMES

|                  | ■ More ■ N | o diffe | erence | Le | SS  | ■ Do | on't k     | now |
|------------------|------------|---------|--------|----|-----|------|------------|-----|
| Have fun         | 78%        |         |        |    |     |      | 14%        |     |
| Develop skills   | 63%        |         |        |    | 16% |      | <b>12%</b> |     |
| Competitive      | 55%        |         |        |    | 28% |      |            |     |
| Creative         | 519        |         | 25%    |    | 1   | 2%   |            |     |
| Informed         | 39%        |         | 34%    |    | 17  | 7%   |            |     |
| Spend time alone | 38%        |         | 31%    |    |     | 20%  |            |     |
| So