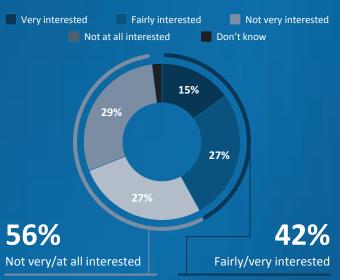

# **INTEREST IN GAMING** (ALL ONLINE RESPONDENTS)

#### Not very/at all interested

I S F E

#### Fairly/very interested

Euro Average: 68%

Euro Average: 31%

| 57% | NETHERLANDS    | 43% |
|-----|----------------|-----|
| 56% | PORTUGAL       | 42% |
| 61% | SWEDEN         | 39% |
| 64% | CZECH REPUBLIC | 34% |
| 65% | FRANCE         | 33% |
| 67% | GERMANY        | 32% |
| 69% | FINLAND        | 30% |
| 69% | BELGIUM        | 30% |
| 69% | POLAND         | 30% |
| 69% | GREAT BRITAIN  | 30% |
| 71% | DENMARK        | 29% |
| 3%  | SWITZERLAND    | 26% |
| 3%  | SPAIN          | 26% |
| %   | NORWAY         | 24% |
| 5%  | AUSTRIA        | 24% |
| 5%  | ITALY          | 23% |