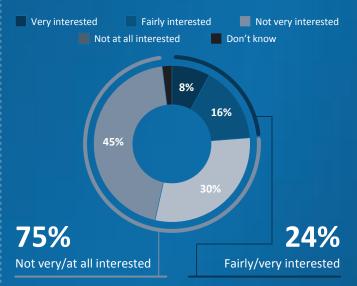

# **INTEREST IN GAMING** (ALL ONLINE RESPONDENTS)

#### Not very/at all interested

I S F E

#### Fairly/very interested

Euro Average: 68%

Euro Average: 31%

| 57% | NETHERLANDS    | 43% |
|-----|----------------|-----|
| 56% | PORTUGAL       | 42% |
| 61% | SWEDEN         | 39% |
| 64% | CZECH REPUBLIC | 34% |
| 65% | FRANCE         | 33% |
| 67% | GERMANY        | 32% |
| 69% | FINLAND        | 30% |
| 69% | BELGIUM        | 30% |
| 69% | POLAND         | 30% |
| 69% | GREAT BRITAIN  | 30% |
| 71% | DENMARK        | 29% |
| 3%  | SWITZERLAND    | 26% |
| 3%  | SPAIN          | 26% |
| %   | NORWAY         | 24% |
| 5%  | AUSTRIA        | 24% |
| 5%  | ITALY          | 23% |