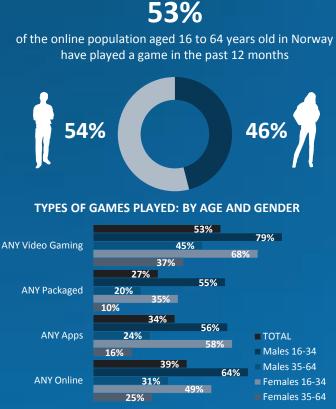

| 43%      |
| 3 | Good at providing escapism | 27%        | 37%      |

### **PEGI RATING SYSTEM**





aware of PEGI age rating symbols

aware of PEGI content symbols

### 68%

agree PEGI ratings should apply to app games

# 68%

agree PEGI ratings should apply to games on social network sites

| 15% | The age rating system for videogames should be stricter overall than that used for movies |
|-----|-------------------------------------------------------------------------------------------|
| 58% | The age rating system for videogames and movies should be the same                        |
| 3%  | The age rating system for movies should be stricter overall than that used for videogames |
| 24% | Don't know                                                                                |



# GAMING AND THE FAMILY **70%**

of parents have children who play games



#### EFFECT OF GAMES ON CHILDREN: PARENTS OF CHILDREN WHO PLAY GAMES

|                  | ■ More |     |     | Dor | on't know |                 |
|------------------|--------|-----|-----|-----|-----------|-----------------|
| Have fun         | 69%    |     |     |     | 15%       | 10%             |
| Develop skills   | 57%    |     | 16% |     | 12%       | 6               |
| Creative         | 46%    |     | 35% |     |           | 12%             |
| Competitive      | 42%    |     |     | 41% |           | 8%              |
| Spend time alone | 38%    |     |     | 49% |           | <mark>6%</mark> |
| Informed         | 21%    |     | 56% |     | 14        | %               |
| Aggressive       | 21%