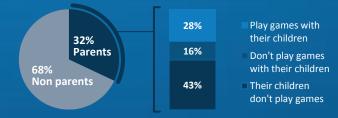

games

# **57%**

agree PEGI ratings should apply to games on social network sites

| 17% | The age rating system for videogames should be stricter overall than that used for movies |
|-----|-------------------------------------------------------------------------------------------|
| 45% | The age rating system for videogames and movies should be equally strict                  |
| 2%  | The age rating system for movies should be stricter overall than that used for videogames |
| 36% | Don't know                                                                                |



# OVERVIEW OF GAMING **41%**

of the online population aged 16 to 64 years old in Switzerland have played a game in the past 12 months



# GAMING AND THE FAMILY **43%**

of parents have children who play games



#### EFFECT OF GAMES ON CHILDREN: PARENTS OF CHILDREN WHO PLAY GAMES

|                  | More | No  | differen | ice 🗖 I | Less | Doi | n't know          |
|------------------|------|-----|----------|---------|------|-----|-------------------|
| Competitive      |      |     | 72%      |         |      | 18  | % <mark>6%</mark> |
| Have fun         |      | e   | 57%      |         | 79   | 6 2 | 24%               |
| Spend time alone |      | 59  | %        |         | 16%  | 5 2 | 21%               |
| Develop skills   |      | 48% |          |         | 36%  |     | 13%               |
| Aggressive       | 4    | 13% |          | 27%     | 6    | 2   | 6%                |
| Creative         | 4    | 13% |          | 4       | 40%  |     | 13%               |
| Informed         | 31%