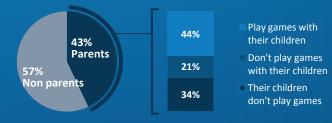

hould apply to app games

# 75%

agree PEGI ratings should apply to games on social network sites

| 26% | The age rating system for videogames should be stricter overall than that used for movies |
|-----|-------------------------------------------------------------------------------------------|
| 50% | The age rating system for videogames and movies should be the same                        |
| 4%  | The age rating system for movies should be stricter overall than that used for videogames |
| 20% | Don't know                                                                                |



of the online population aged 16 to 64 years old in France have played a game in the past 12 months



# GAMING AND THE FAMILY 65%

34%

of parents have children who play games

55%

Females 35-64



#### EFFECT OF GAMES ON CHILDREN: PARENTS OF CHILDREN WHO PLAY GAMES

|                  | More | No di | fference |     | Less | D   | on't k | now             |
|------------------|------|-------|----------|-----|------|-----|--------|-----------------|
| Have fun         |      | 71%   |          |     | 20%  |     |        | <mark>4%</mark> |
| Spend time alone |      | 54%   |          |     | 31%  |     |        | %               |
| Competitive      | 51%  |       |          |     | 32%  |     | 7%     |                 |
| Develop skills   | 46   | 46%   |          |     | 34%  |     | 10%    |                 |
| Creative         | 45   | 45%   |          |     | 35%  |     | 13%    | 6               |
| Aggressive       | 35%  |       |          | 41% |      | 1   | .3%    |