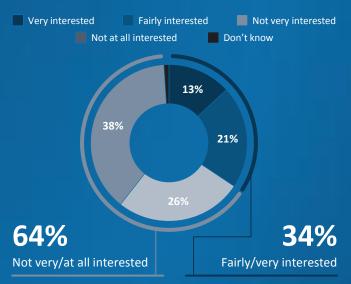

# **INTEREST IN GAMING** (ALL ONLINE RESPONDENTS)

#### Not very/at all interested

I S F E

#### Fairly/very interested

Euro Average: 68%

Euro Average: 31%

| 57% | NETHERLANDS    | 43% |
|-----|----------------|-----|
| 56% | PORTUGAL       | 42% |
| 61% | SWEDEN         | 39% |
| 64% | CZECH REPUBLIC | 34% |
| 65% | FRANCE         | 33% |
| 67% | GERMANY        | 32% |
| 69% | FINLAND        | 30% |
| 69% | BELGIUM        | 30% |
| 69% | POLAND         | 30% |
| 69% | GREAT BRITAIN  | 30% |
| 71% | DENMARK        | 29% |
| 3%  | SWITZERLAND    | 26% |
| 3%  | SPAIN          | 26% |
| %   | NORWAY         | 24% |
| 5%  | AUSTRIA        | 24% |
| 5%  | ITALY          | 23% |