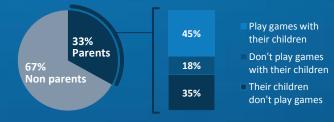

ymbols

## 74%

agree PEGI ratings should apply to app games

## 74%

agree PEGI ratings should apply to games on social network sites

| 35% | The age rating system for videogames should be stricter overall than that used for movies |
|-----|-------------------------------------------------------------------------------------------|
| 44% | The age rating system for videogames and movies should be the same                        |
| 5%  | The age rating system for movies should be stricter overall than that used for videogames |
| 17% | Don't know                                                                                |

## nds

# OVERVIEW OF GAMING **54%**

of the online population aged 16 to 64 years old in



# GAMING AND THE FAMILY 63%

of parents have children who play games



#### EFFECT OF GAMES ON CHILDREN: PARENTS OF CHILDREN WHO PLAY GAMES

|                  | More No difference Less |        |     | Do  | Don't know        |  |
|------------------|-------------------------|--------|-----|-----|-------------------|--|
| Have fun         |                         | 67%    |     | 249 | % <mark>6%</mark> |  |
| Develop skills   | :                       | 56%    | 2   | 5%  | 14%               |  |
| Competitive      | 48%                     |        | 349 | 6   | 14%               |  |
| Spend time alone | 43%                     |        | 39% |     | 14%               |  |
| Creative         | 36%                     |        | 36% |     | 23%               |  |
| Informed         | 27%                     | 27% 46 |     |     | 22%               |  |