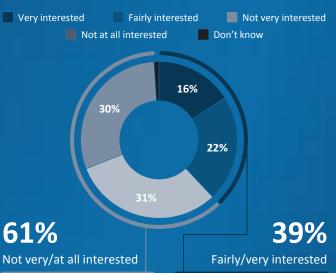

# **INTEREST IN GAMING** (ALL ONLINE RESPONDENTS)

#### Not very/at all interested

I S F E

#### Fairly/very interested

Euro Average: 68%

Euro Average: 31%

| 57% | NETHERLANDS    | 43% |
|-----|----------------|-----|
| 56% | PORTUGAL       | 42% |
| 61% | SWEDEN         | 39% |
| 64% | CZECH REPUBLIC | 34% |
| 65% | FRANCE         | 33% |
| 67% | GERMANY        | 32% |
| 69% | FINLAND        | 30% |
| 69% | BELGIUM        | 30% |
| 69% | POLAND         | 30% |
| 69% | GREAT BRITAIN  | 30% |
| 71% | DENMARK        | 29% |
| 3%  | SWITZERLAND    | 26% |
| 3%  | SPAIN          | 26% |
| %   | NORWAY         | 24% |
| 5%  | AUSTRIA        | 24% |
| 5%  | ITALY          | 23% |