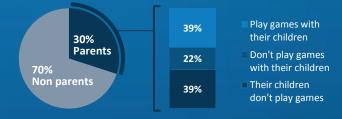

### **PEGI RATING SYSTEM**





aware of PEGI age rating symbols

aware of PEGI content symbols

## 71%

agree PEGI ratings should apply to app games

# 71%

agree PEGI ratings should apply to games on social network sites

| 21% | The age rating system for videogames should be stricter overall than that used for movies |
|-----|-------------------------------------------------------------------------------------------|
| 55% | The age rating system for videogames and movies should be equally strict                  |
| 3%  | The age rating system for movies should be stricter overall than that used for videogames |
| 21% | Don't know                                                                                |





# GAMING AND THE FAMILY 61%

of parents have children who play games



#### EFFECT OF GAMES ON CHILDREN: PARENTS OF CHILDREN WHO PLAY GAMES

|                  | ■ More | No d    | ifferend | ce 🗖 L | ess 🔳 D | on't kno | w |
|------------------|--------|---------|----------|--------|---------|----------|---|
| Have fun         | 63%    |         |          |        | 17%     | 17%      |   |
| Competitive      |        | 629     | %        |        | 18%     | 14%      |   |
| Develop skills   | 60%    |         |          |        | 19%     | 17%      |   |
| Spend time alone | 58%    |         |          |        | 23%     | 15%      |   |
| Aggressive       | 48%    |         |          |        | 35%     | 10%      |   |
| Creative         | 33%    |         | 25       | %      | 37%     |          |   |
| Social           | 21%    | 21% 21% |