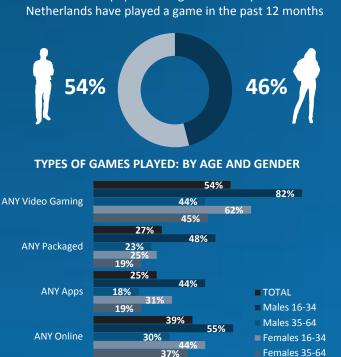

# TYPE OF GAMES PLAYED (ALL ONLINE RESPONDENTS)

| Average:<br>48% | 62%        | 60%        | 57%        | 56%               | 54%              | 53%              | 53%        | 49%        |
|-----------------|------------|------------|------------|-------------------|------------------|------------------|------------|------------|
| ANY GAMING      |            |            |            |                   |                  |                  |            |            |
|                 | Sweden     | Finland    | France     | Czech<br>Republic | Nether-<br>lands | Norway           | Belgium    | Poland     |
| ANY PACKAGED    | 31%        | 27%        | 28%        | 26%               | 27%              | 27%              | 26%        | 22%        |
| ANY APPS        | 33%        | 24%        | 24%        | 20%               | 25%              | 34%              | 15%        | 16%        |
| ANY ONLINE      | 45%        | 48%        | 44%        | 48%               | 39%              | 39%              | 41%        | 43%        |
| DOWNLOADS       | 30%        | 31%        | 20%        | 29%               | 23%              | 25%              | 23%        | 27%        |
| SOCIAL          | 23%        | 20%        | 17%        | 22%               | 18%              | 17%              | 22%        | 22%        |
| Average:<br>48% |            |            |            |                   |                  |                  |            |            |
| ANY GAMING      | 45%        | 42%        | 42%        | 41%               | 41%              | 40%              | 40%        | 40%        |
|                 | Denmark    | Germany    | Austria    | Italy             | Switzer-<br>land | Great<br>Britain | Spain      | Portugal   |
| ANY PACKAGED    | 16%        | 23%        | 21%        | 18%               | 15%              | 28%              | 21%        | 17%        |
| ANY APPS        | 22%        | 14%        | 20%        | 20%               | 19%              | 18%              | 20%        | 17%        |
|                 |            |            |            |                   |                  |                  |            |            |
| ANY ONLINE      | 35%        | 32%        | 34%        | 34%               | 33%              | 29%              | 31%        | 34%        |
| ANY ONLINE      | 35%<br>19% | 32%<br>21% | 34%<br>24% | 34%<br>19%        | 33%<br>19%       | 29%<br>16%       | 31%<br>17% | 34%<br>20% |