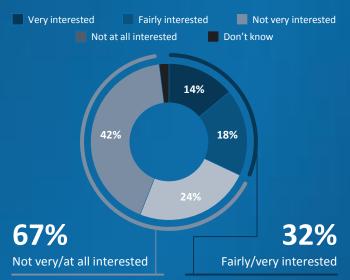

# **INTEREST IN GAMING** (ALL ONLINE RESPONDENTS)

#### Fairly/very interested

Euro Average: 68%

Euro Average: 31%

| 57% | NETHERLANDS    | 43% |
|-----|----------------|-----|
| 56% | PORTUGAL       | 42% |
| 61% | SWEDEN         | 39% |
| 64% | CZECH REPUBLIC | 34% |
| 65% | FRANCE         | 33% |
| 67% | GERMANY        | 32% |
| 69% | FINLAND        | 30% |
| 69% | BELGIUM        | 30% |
| 69% | POLAND         | 30% |
| 69% | GREAT BRITAIN  | 30% |
| 71% | DENMARK        | 29% |
| 3%  | SWITZERLAND    | 26% |
| 3%  | SPAIN          | 26% |
| %   | NORWAY         | 24% |
| 5%  | AUSTRIA        | 24% |
| 5%  | ITALY          | 23% |