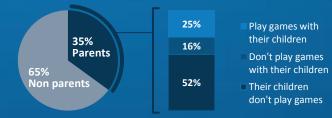

agree PEGI ratings should apply to app games

# 71%

agree PEGI ratings should apply to games on social network sites

| 28% | The age rating system for videogames should be stricter overall than that used for movies |
|-----|-------------------------------------------------------------------------------------------|
| 49% | The age rating system for videogames and movies should be the same                        |
| 5%  | The age rating system for movies should be stricter overall than that used for videogames |
| 19% | Don't know                                                                                |

of the online population aged 16 to 64 years old in Poland have played a game in the past 12 months





# GAMING AND THE FAMILY **41%**

of parents have children who play games



#### EFFECT OF GAMES ON CHILDREN: PARENTS OF CHILDREN WHO PLAY GAMES

|                  | More   | 🗆 No di | fference | L   | ess 🛛 | Don    | 't know |  |  |
|------------------|--------|---------|----------|-----|-------|--------|---------|--|--|
| Have fun         |        | 73%     |          |     |       | 7%     | 19%     |  |  |
| Develop skills   |        | 65%     |          |     | 11%   | 1% 24% |         |  |  |
| Competitive      |        | 61%     |          |     | 12%   | 2      | 25%     |  |  |
| Spend time alone |        | 56%     |          | 8%  | 6     | 34%    |         |  |  |
| Creative         |        | 55%     |          |     | 21%   |        | 22%     |  |  |
| Informed         | 4      | 46% 16  |          | 16% |       | 36%    |         |  |  |
| Social