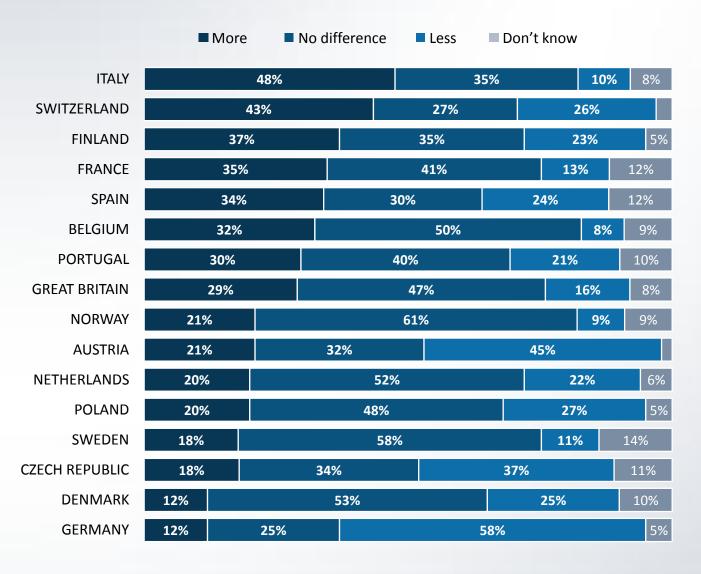

% \\ \hline 39\% & 22\% & 39\% \\ \hline 39\% & 22\% & 40\% \\ \hline 36\% & 22\% & 40\% \\ \hline 36\% & 7\% & 55\% \\ \hline 31\% & 17\% & 43\% \\ \hline 30\% & 20\% & 47\% \\ \hline 29\% & 22\% & 43\% \\ \hline 28\% & 16\% & 43\% \\ \hline \end{array}$ |

# TOP REASONS PARENTS PLAY GAMES WITH THEIR CHILDREN (EURO AVERAGE)



# **EFFECT OF GAMES ON CHILDREN (1/5)**

(PARENTS OF CHILDREN WHO PLAY GAMES)

#### Videogames encourage children to...

**DEVELOP SKILLS** 



#### **Euro Average:**





# **EFFECT OF GAMES ON CHILDREN (2/5)**

(PARENTS OF CHILDREN WHO PLAY GAMES)

#### Videogames encourage children to be...

CREATIVE



#### **Euro Average:**



# **EFFECT OF GAMES ON CHILDREN (3/5)**

(PARENTS OF CHILDREN WHO PLAY GAMES)

#### Videogames encourage children to be...

AGGRESSIVE



#### **Euro Average:**



# **EFFECT OF GAMES ON CHILDREN (4/5)**

(PARENTS OF CHILDREN WHO PLAY GAMES)

#### Videogames encourage children to be...

INFORMED



#### **Euro Average:**



I S F E

# **EFFECT OF GAMES ON CHILDREN (5/5)**

(PARENTS OF CHILDREN WHO PLAY GAMES)

#### Videogames encourage children to be...

SOCIAL



#### **Euro Average:**









WHETHER PARENTS BUY THEIR YOUNGEST CHILD'S GAMES (1/2)

(PARENTS OF CHILDREN WHO PLAY GAMES)

#### Youngest child aged 6-9

- Never (+child <u>doesn't buy/receive</u>)
- Sometimes

- Never (but child <u>does</u> buy/receive)
- Most of the time



| AUSTRIA        | 13%    | 15%    | 1     | L <b>8%</b>    | 51% |     |     |     |     |      |    |  |
|----------------|--------|--------|-------|----------------|-----|-----|-----|--