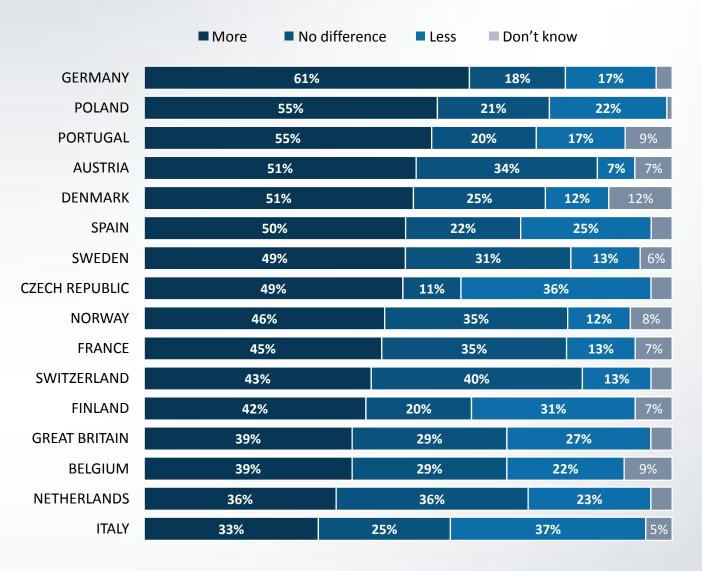

e 47\% & 16\% & 35\% \\ \hline 47\% & 18\% & 35\% \\ \hline 44\% & 21\% & 34\% \\ \hline 44\% & 21\% & 34\% \\ \hline 44\% & 21\% & 38\% \\ \hline 39\% & 22\% & 39\% \\ \hline 39\% & 22\% & 39\% \\ \hline 39\% & 22\% & 40\% \\ \hline 36\% & 22\% & 40\% \\ \hline 36\% & 7\% & 55\% \\ \hline 31\% & 17\% & 43\% \\ \hline 30\% & 20\% & 47\% \\ \hline 29\% & 22\% & 43\% \\ \hline 28\% & 16\% & 43\% \\ \hline \end{array}$ |

# TOP REASONS PARENTS PLAY GAMES WITH THEIR CHILDREN (EURO AVERAGE)



# **EFFECT OF GAMES ON CHILDREN (1/5)**

(PARENTS OF CHILDREN WHO PLAY GAMES)

#### Videogames encourage children to...

**DEVELOP SKILLS** 



#### **Euro Average:**





# **EFFECT OF GAMES ON CHILDREN (2/5)**

(PARENTS OF CHILDREN WHO PLAY GAMES)

#### Videogames encourage children to be...

CREATIVE



#### **Euro Average:**



# **EFFECT OF GAMES ON CHILDREN (3/5)**

(PARENTS OF CHILDREN WHO PLAY GAMES)

#### Videogames encourage children to be...

AGGRESSIVE



#### **Euro Average:**



# **EFFECT OF GAMES ON CHILDREN (4/5)**

(PARENTS OF CHILDREN WHO PLAY GAMES)

#### Videogames encourage children to be...

INFORMED



#### **Euro Average:**



I S F E

# **EFFECT OF GAMES ON CHILDREN (5/5)**

(PARENTS OF CHILDREN WHO PLAY GAMES)

#### Videogames encourage children to be...

SOCIAL



#### **Euro Average:**









WHETHER PARENTS BUY THEIR YOUNGEST CHILD'S GAMES (1/2)

(PARENTS OF CHILDREN WHO PLAY GAMES)

#### Youngest child aged 6-9

- Never (+child <u>doesn't buy/receive</u>)
- Sometimes

- Never (but child <u>does</u> buy/receive)
- Most of the time



| AUSTRIA        | 13%