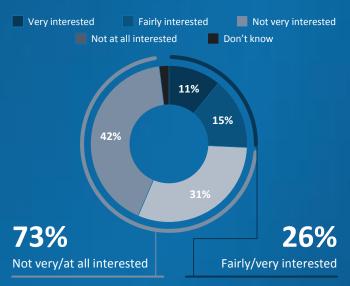

# **INTEREST IN GAMING** (ALL ONLINE RESPONDENTS)

#### Not very/at all interested

I S F E

#### Fairly/very interested

Euro Average: 68%

Euro Average: 31%

| 57% | NETHERLANDS    | 43% |
|-----|----------------|-----|
| 56% | PORTUGAL       | 42% |
| 61% | SWEDEN         | 39% |
| 64% | CZECH REPUBLIC | 34% |
| 65% | FRANCE         | 33% |
| 67% | GERMANY        | 32% |
| 69% | FINLAND        | 30% |
| 69% | BELGIUM        | 30% |
| 69% | POLAND         | 30% |
| 69% | GREAT BRITAIN  | 30% |
| 71% | DENMARK        | 29% |
| 3%  | SWITZERLAND    | 26% |
| 3%  | SPAIN          | 26% |
| %   | NORWAY         | 24% |
| 5%  | AUSTRIA        | 24% |
| 5%  | ITALY          | 23% |