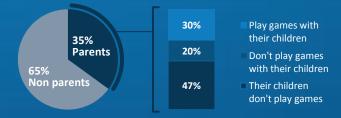

ld apply to app games

# 74%

agree PEGI ratings should apply to games on social network sites

| 26% | The age rating system for videogames should be stricter overall than that used for movies |
|-----|-------------------------------------------------------------------------------------------|
| 49% | The age rating system for videogames and movies should be the same                        |
| 6%  | The age rating system for movies should be stricter overall than that used for videogames |
| 20% | Don't know                                                                                |

42%

of the online population aged 16 to 64 years old in Germany have played a game in the past 12 months



# GAMING AND THE FAMILY **50%**

of parents have children who play games

26%

Females 35-64



#### EFFECT OF GAMES ON CHILDREN: PARENTS OF CHILDREN WHO PLAY GAMES

|                  | More    |             | lo diff | erenc | e   | Les | 5 🔳 D | on't kno | w |
|------------------|---------|-------------|---------|-------|-----|-----|-------|----------|---|
| Have fun         |         | 91% 4%8%    |         |       |     |     |       |          |   |
| Competitive      |         | 67% 12% 18% |         |       |     |     |       |          |   |
| Creative         | 61% 189 |             |         |       |     |     | 18%   | 17%      |   |
| Develop skills   |         | 5           | 5%      |       |     | 18  | %     | 21%      |   |
| Informed         | 27% 49% |             |         |       | 49% |     |       | 19%      |   |
| Spend time alone | 23% 2   |