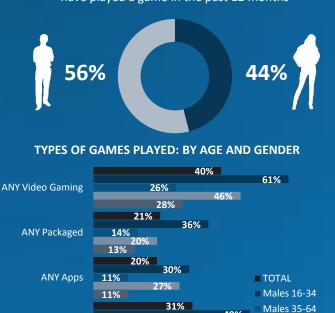

# **PROFILE OF GAMERS** (ALL GAMERS)

|                   | Age breakdown                    |  |  |  |  |  |
|-------------------|----------------------------------|--|--|--|--|--|
| Gender breakdown  | 16-19 <b>12%</b>                 |  |  |  |  |  |
| <b>55%</b> Male   | 20-24 <b>14% 51%</b> Under 35    |  |  |  |  |  |
|                   | 25-34 <b>26%</b>                 |  |  |  |  |  |
|                   | 35-44 <b>23%</b>                 |  |  |  |  |  |
| <b>45%</b> Female | 45-54 <b>15% 49%</b> 35 and over |  |  |  |  |  |
|                   | 55-64 <b>11%</b>                 |  |  |  |  |  |