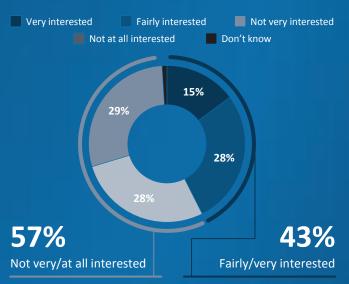

# **INTEREST IN GAMING** (ALL ONLINE RESPONDENTS)

#### Not very/at all interested

I S F E

#### Fairly/very interested

Euro Average: 68%

Euro Average: 31%

| 57% | NETHERLANDS    | 43% |
|-----|----------------|-----|
| 56% | PORTUGAL       | 42% |
| 61% | SWEDEN         | 39% |
| 64% | CZECH REPUBLIC | 34% |
| 65% | FRANCE         | 33% |
| 67% | GERMANY        | 32% |
| 69% | FINLAND        | 30% |
| 69% | BELGIUM        | 30% |
| 69% | POLAND         | 30% |
| 69% | GREAT BRITAIN  | 30% |
| 71% | DENMARK        | 29% |
| 3%  | SWITZERLAND    | 26% |
| 3%  | SPAIN          | 26% |
| %   | NORWAY         | 24% |
| 5%  | AUSTRIA        | 24% |
| 5%  | ITALY          | 23% |