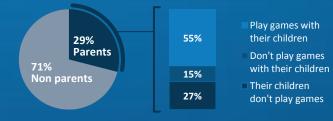

# **PEGI RATING SYSTEM**





aware of PEGI age rating symbols

aware of PEGI content symbols

### 68%

agree PEGI ratings should apply to app games

# 68%

agree PEGI ratings should apply to games on social network sites

| 15% | The age rating system for videogames should be stricter overall than that used for movies |
|-----|-------------------------------------------------------------------------------------------|
| 58% | The age rating system for videogames and movies should be the same                        |
| 3%  | The age rating system for movies should be stricter overall than that used for videogames |
| 24% | Don't know                                                                                |



# GAMING AND THE FAMILY **70%**

of parents have children who play games



#### EFFECT OF GAMES ON CHILDREN: PARENTS OF CHILDREN WHO PLAY GAMES

|                  | ■ More |     |     | Dor | on't know |                 |
|------------------|--------|-----|-----|-----|-----------|-----------------|
| Have fun         | 69%    |     |     |     | 15%       | 10%             |
| Develop skills   | 57%    |     | 16% |     | 12%       | 6               |
| Creative         | 46%    |     | 35% |     |           | 12%             |
| Competitive      | 42%    |     |     | 41% |           | 8%              |
| Spend time alone | 38%    |     |     | 49% |           | <mark>6%</mark> |
| Informed         | 21%    |     | 56% |     | 14        | %               |
| Aggressive       | 21%    |     | 61% |     |           | 9%              |
| Social           | 15%