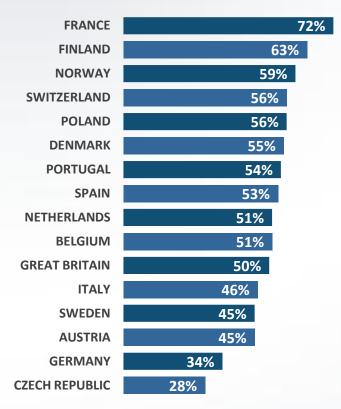

16%                  | 12%                    |
| POLAND         | 38%                         | 40%                  | 38%                    |
| PORTUGAL       | 28%                         | 60%                  | 33%                    |
| SPAIN          | 15%                         | 29%                  | 38%                    |
| SWEDEN         | 2%                          | 18%                  | 11%                    |
| SWITZERLAND    | 28%                         | 60%                  | 49%                    |
| EURO AVERAGE   | 20%                         | 29%                  | 27%                    |



# **PEGI RATING SYSTEM**



Ipsos MediaCT

I S F E

# AWARENESS OF PEGI SYMBOLS (ALL ONLINE RESPONDENTS)



Aware of PEGI age rating symbols

#### Euro Average: 51%





Aware of PEGI content symbols

#### Euro Average: 33%



# **EXTENT TO WHICH THE SYMBOLS ARE...**



Í S F E

CCOL

## % AGREE THAT PEGI RATING SYSTEM SHOULD APPLY TO...

(ALL ONLINE RESPONDENTS)

**APP GAMES** 

#### SOCIAL NETWORK GAMES

| Euro Average: 66% |                | Euro Average: 66% |
|-------------------|----------------|-------------------|
| 75%               | FINLAND        | 75%               |
| 74%               | ITALY          | 74%               |
| 72%               | FRANCE         | 74%               |
| 71%               | GREAT BRITAIN  | 71%               |
| 71%               | NORWAY         | 71%               |
| 70%               | POLAND         | 70%               |
| 69%               | SPAIN          | 70%               |
| 68%               | POR