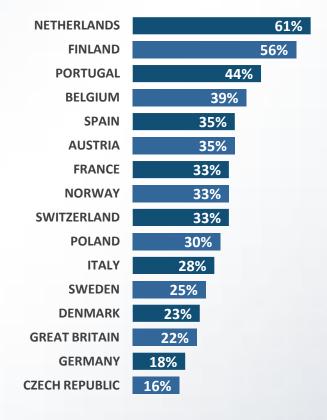

| 38%                         | 40%                  | 38%                    |
| PORTUGAL       | 28%                         | 60%                  | 33%                    |
| SPAIN          | 15%                         | 29%                  | 38%                    |
| SWEDEN         | 2%                          | 18%                  | 11%                    |
| SWITZERLAND    | 28%                         | 60%                  | 49%                    |
| EURO AVERAGE   | 20%                         | 29%                  | 27%                    |



# **PEGI RATING SYSTEM**



Ipsos MediaCT

I S F E

# AWARENESS OF PEGI SYMBOLS (ALL ONLINE RESPONDENTS)



Aware of PEGI age rating symbols

#### Euro Average: 51%





Aware of PEGI content symbols

#### Euro Average: 33%



# **EXTENT TO WHICH THE SYMBOLS ARE...**



Í S F E

CCOL

## % AGREE THAT PEGI RATING SYSTEM SHOULD APPLY TO...

(ALL ONLINE RESPONDENTS)

**APP GAMES** 

#### SOCIAL NETWORK GAMES

| Euro Average: 66% |                | Euro Average: 66% |
|-------------------|----------------|-------------------|
| 75%               | FINLAND        | 75%               |
| 74%               | ITALY          | 74%               |
| 72%               | FRANCE         | 74%               |
| 71%               | GREAT BRITAIN  | 71%               |
| 71%               | NORWAY         | 71%               |
| 70%               | POLAND         | 70%               |
| 69%               | SPAIN          | 70%               |
| 68%               | PORTUGAL       | 70%               |
| 68%               | NET