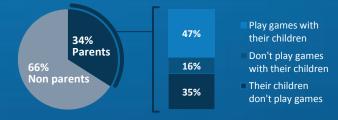

**PEGI RATING SYSTEM**





aware of PEGI age rating symbols

aware of PEGI content symbols

## **69%**

agree PEGI ratings should apply to app games

# 70%

agree PEGI ratings should apply to games on social network sites

| 28% | The age rating system for videogames should be stricter overall than that used for movies |
|-----|-------------------------------------------------------------------------------------------|
| 50% | The age rating system for videogames and movies should be the same                        |
| 4%  | The age rating system for movies should be stricter overall than that used for videogames |
| 18% | Don't know                                                                                |





# GAMING AND THE FAMILY 64%

of parents have children who play games



#### EFFECT OF GAMES ON CHILDREN: PARENTS OF CHILDREN WHO PLAY GAMES

|                  | More | No differe | ence | Less | Do                  | on't | know            |
|------------------|------|------------|------|------|---------------------|------|-----------------|
| Have fun         |      | 70%        |      |      | 20                  | %    | 7%              |
| Develop skills   |      | 68%        |      |      | 21% <mark>5%</mark> |      | <mark>5%</mark> |
| Spend time alone |      | 53%        |      | 34   | %                   |      | 10%             |
| Competitive      | 52%  |            | 35   | 5%   |                     | 7%   |                 |
| Creative         |      | 49%        |      | 31%  |                     | 13   | %               |
| Informed