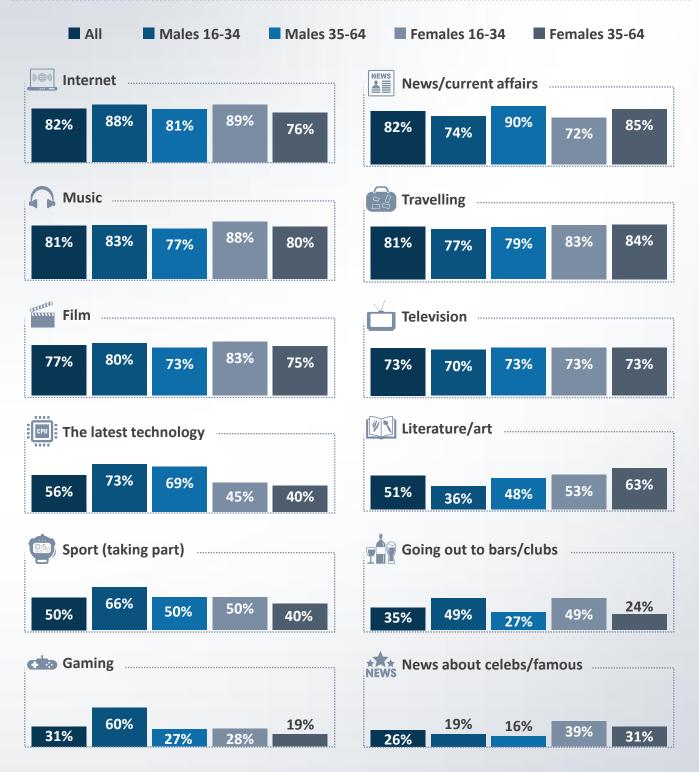

# **BROADER MEDIA AND ACTIVITIES INTEREST:**

(FAIRLY/VERY INTERESTED) (ALL ONLINE RESPONDENTS - EURO AVERAGE)