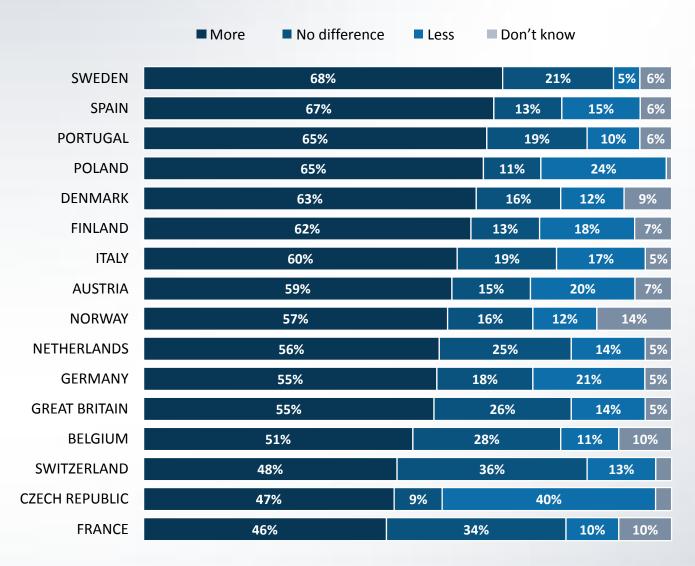

c c c c c $ | $\begin{array}{ c c c c c c c c c c c c c c c c c c c$ | $\begin{array}{ c c c c c c } \hline 55\% & 15\% & 27\% \\ \hline 52\% & 14\% & 31\% \\ \hline 47\% & 16\% & 35\% \\ \hline 47\% & 18\% & 35\% \\ \hline 44\% & 21\% & 34\% \\ \hline 44\% & 21\% & 34\% \\ \hline 44\% & 21\% & 38\% \\ \hline 39\% & 22\% & 39\% \\ \hline 39\% & 22\% & 39\% \\ \hline 39\% & 22\% & 40\% \\ \hline 36\% & 22\% & 40\% \\ \hline 36\% & 7\% & 55\% \\ \hline 31\% & 17\% & 43\% \\ \hline 30\% & 20\% & 47\% \\ \hline 29\% & 22\% & 43\% \\ \hline 28\% & 16\% & 43\% \\ \hline \end{array}$ |

# TOP REASONS PARENTS PLAY GAMES WITH THEIR CHILDREN (EURO AVERAGE)



# **EFFECT OF GAMES ON CHILDREN (1/5)**

(PARENTS OF CHILDREN WHO PLAY GAMES)

#### Videogames encourage children to...

**DEVELOP SKILLS** 



#### **Euro Average:**





# **EFFECT OF GAMES ON CHILDREN (2/5)**

(PARENTS OF CHILDREN WHO PLAY GAMES)

#### Videogames encourage children to be...

CREATIVE



#### **Euro Average:**



# **EFFECT OF GAMES ON CHILDREN (3/5)**

(PARENTS OF CHILDREN WHO PLAY GAMES)

#### Videogames encourage children to be...

AGGRESSIVE



#### **Euro Average:**



# **EFFECT OF GAMES ON CHILDREN (4/5)**

(PARENTS OF CHILDREN WHO PLAY GAMES)

#### Videogames encourage children to be...

INFORMED



#### **Euro Average:**



I S F E

# **EFFECT OF GAMES ON CHILDREN (5/5)**

(PARENTS OF CHILDREN WHO PLAY GAMES)

#### Videogames encourage children to be...

SOCIAL



#### **Euro Average:**









WHETHER PARENTS BUY THEIR YOUNGEST CHILD'S GAMES (1/2)

(PARENTS OF CHILDREN WHO PLAY GAMES)

#### Youngest